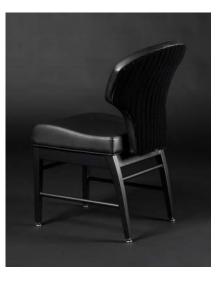

ARIANNA ARN-101

STACKABLE (UP TO 12 HIGH) DINING

CONLEY CNL-100-M-B

GEORGETOWN GTW-103

STACKABLE (UP TO 8 HIGH) **GIBSON** GIB-100-B

Shown with Optional Sewn Tack Tufting

LOUNGE

Shown with Optional Custom Etching and Diamond Sewn Tufting