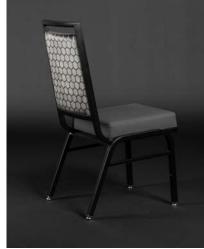

STACKABLE (UP TO 10 HIGH)

Shown with Optional Integrated Crescent Handle and Ornate Tube Frame

BELLA BEL-102

STACKABLE (UP TO 10 HIGH)

STACKABLE (UP TO 10 HIGH)

ELE-100

STACKABLE DINING (UP TO 6 HIGH)

Shown with Optional Integrated Handle