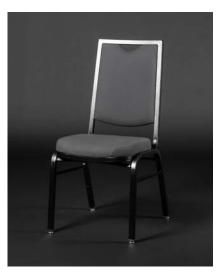

ARIANNA ARN-101

STACKABLE (UP TO 12 HIGH) DINING

CONLEY CNL-100-M-B

GEORGETOWN GTW-103

STACKABLE (UP TO 8 HIGH) **GIBSON** GIB-100-B

Shown with Optional Sewn Tack Tufting

LOUNGE

Shown with Optional Custom Etching and Diamond Sewn Tufting