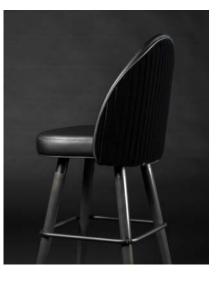

STACKABLE (UP TO 10 HIGH)

LEBARON LEB-103-B-W

**LEBARON** LEB-CUSTOM-B Shown with Ebony Wood Stain

BAR

MYR-203

DINING

BAR

NEWPORT NPT-100