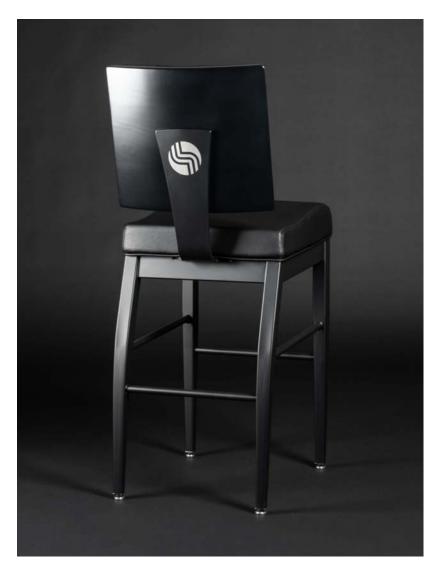

STACKABLE DINING (UP TO 6 HIGH)

STACKABLE DINING (UP TO 6 HIGH)

NEWPORT NPT-303-B

BAR

PARK AVENUE PAV-114-B

Shown with Optional Head-to-Head Tacking

STACKABLE (UP TO 8 HIGH)

SOLANDRA SLA-102