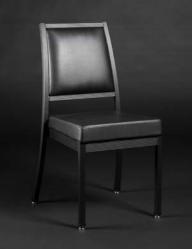

ARIANNA ARN-101

STACKABLE (UP TO 12 HIGH) DINING

CONLEY CNL-100-M-B

GEORGETOWN GTW-103

STACKABLE (UP TO 8 HIGH) **GIBSON** GIB-100-B

Shown with Optional Sewn Tack Tufting

LOUNGE

Shown with Optional Custom Etching and Diamond Sewn Tufting