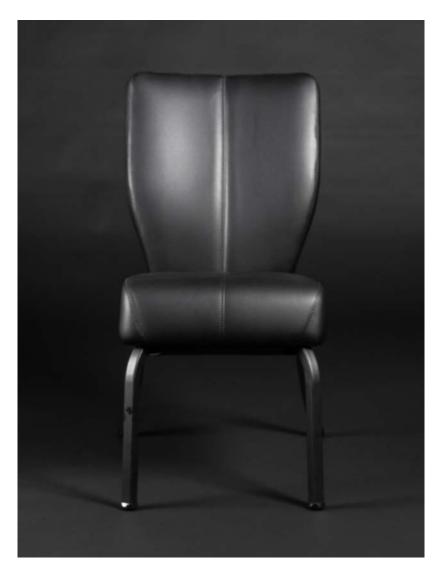

ARIANNA ARN-101

STACKABLE (UP TO 12 HIGH) DINING

CONLEY CNL-100-M-B

GEORGETOWN GTW-103

STACKABLE (UP TO 8 HIGH) **GIBSON** GIB-100-B

Shown with Optional Sewn Tack Tufting

LOUNGE

Shown with Optional Custom Etching and Diamond Sewn Tufting