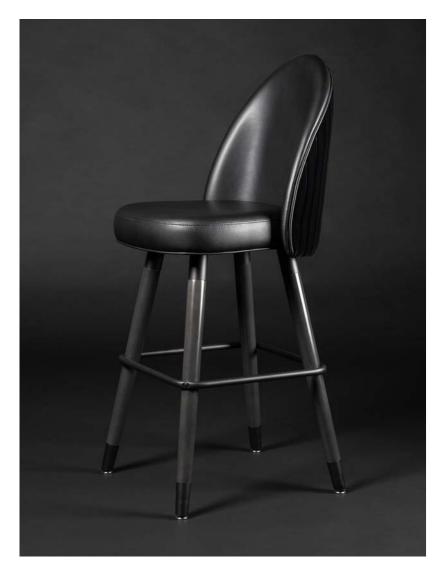

STACKABLE (UP TO 10 HIGH)

LEBARON LEB-103-B-W

**LEBARON** LEB-CUSTOM-B Shown with Ebony Wood Stain

BAR

MYR-203

DINING

BAR

NEWPORT NPT-100