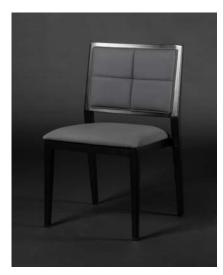

ARIANNA ARN-101

STACKABLE (UP TO 12 HIGH) DINING

CONLEY CNL-100-M-B

GEORGETOWN GTW-103

STACKABLE (UP TO 8 HIGH) **GIBSON** GIB-100-B

Shown with Optional Sewn Tack Tufting

LOUNGE

Shown with Optional Custom Etching and Diamond Sewn Tufting