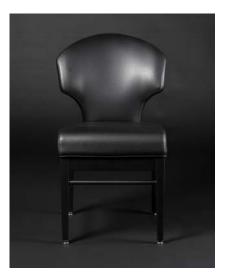

ARIANNA ARN-101

STACKABLE (UP TO 12 HIGH) DINING

CONLEY CNL-100-M-B

GEORGETOWN GTW-103

STACKABLE (UP TO 8 HIGH) **GIBSON** GIB-100-B

Shown with Optional Sewn Tack Tufting

LOUNGE

Shown with Optional Custom Etching and Diamond Sewn Tufting