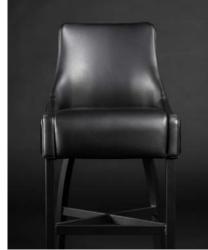

STACKABLE (UP TO 10 HIGH)

LEBARON LEB-103-B-W

**LEBARON** LEB-CUSTOM-B Shown with Ebony Wood Stain

BAR

MYR-203

DINING

BAR

NEWPORT NPT-100