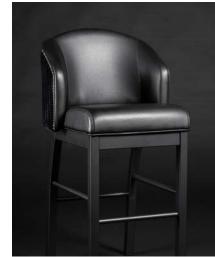

STACKABLE (UP TO 10 HIGH)

LEBARON LEB-103-B-W

**LEBARON** LEB-CUSTOM-B Shown with Ebony Wood Stain

BAR

MYR-203

DINING

BAR

NEWPORT NPT-100