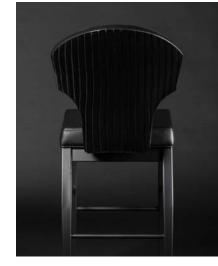

STACKABLE (UP TO 10 HIGH)

LEBARON LEB-103-B-W

**LEBARON** LEB-CUSTOM-B Shown with Ebony Wood Stain

BAR

MYR-203

DINING

BAR

NEWPORT NPT-100