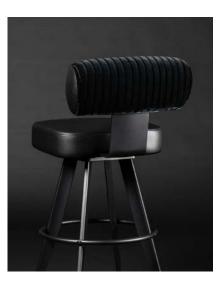

STACKABLE (UP TO 10 HIGH)

LEBARON LEB-103-B-W

**LEBARON** LEB-CUSTOM-B Shown with Ebony Wood Stain

BAR

MYR-203

DINING

BAR

NEWPORT NPT-100