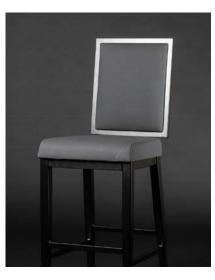

STACKABLE (UP TO 10 HIGH)

LEBARON LEB-103-B-W

**LEBARON** LEB-CUSTOM-B Shown with Ebony Wood Stain

BAR

MYR-203

DINING

BAR

NEWPORT NPT-100