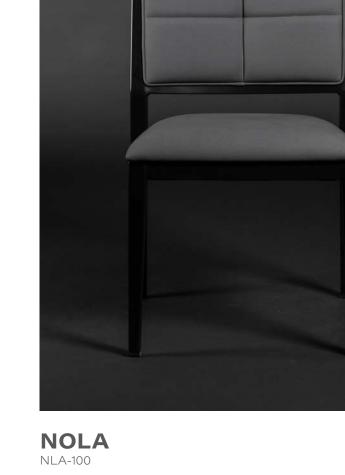

STACKABLE DINING (UP TO 6 HIGH)

IDO-103-B

BAR

27

**IDORA** IDO-104

Shown with Optional Integrated Crescent Handle

STACKABLE (UP TO 12 HIGH)

STACKABLE DINING (UP TO 6 HIGH)

29

STACKABLE DINING (UP TO 6 HIGH)