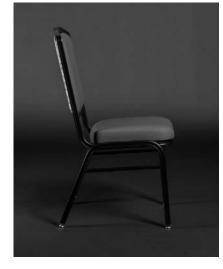

ARIANNA ARN-101

STACKABLE (UP TO 12 HIGH) DINING

CONLEY CNL-100-M-B

GEORGETOWN GTW-103

STACKABLE (UP TO 8 HIGH) **GIBSON** GIB-100-B

Shown with Optional Sewn Tack Tufting

LOUNGE

Shown with Optional Custom Etching and Diamond Sewn Tufting