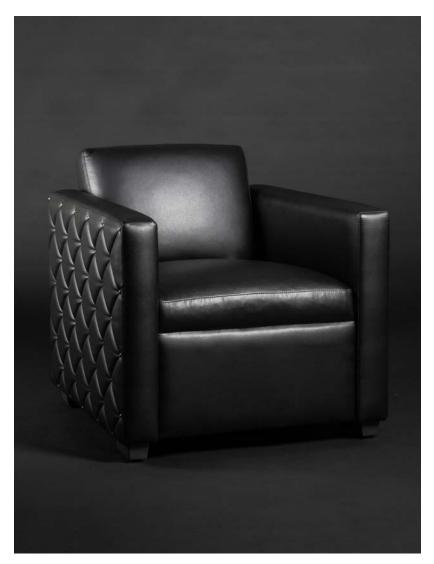

ARIANNA ARN-101

STACKABLE (UP TO 12 HIGH) DINING

CONLEY CNL-100-M-B

GEORGETOWN GTW-103

STACKABLE (UP TO 8 HIGH) **GIBSON** GIB-100-B

Shown with Optional Sewn Tack Tufting

LOUNGE

Shown with Optional Custom Etching and Diamond Sewn Tufting