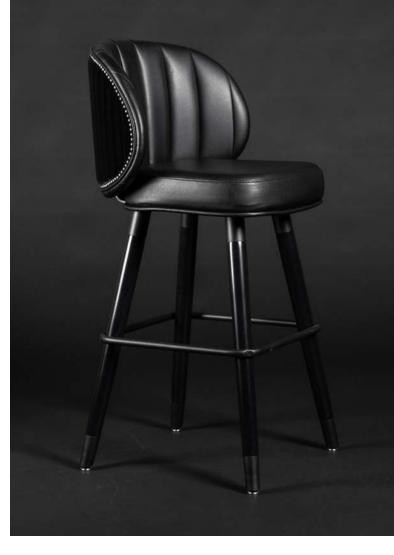

STACKABLE (UP TO 10 HIGH)

LEBARON LEB-103-B-W

**LEBARON** LEB-CUSTOM-B Shown with Ebony Wood Stain

BAR

MYR-203

DINING

BAR

NEWPORT NPT-100