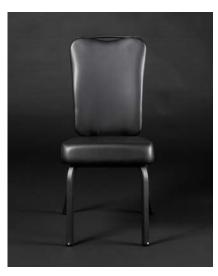

ARIANNA ARN-101

STACKABLE (UP TO 12 HIGH) DINING

CONLEY CNL-100-M-B

GEORGETOWN GTW-103

STACKABLE (UP TO 8 HIGH) **GIBSON** GIB-100-B

Shown with Optional Sewn Tack Tufting

LOUNGE

Shown with Optional Custom Etching and Diamond Sewn Tufting