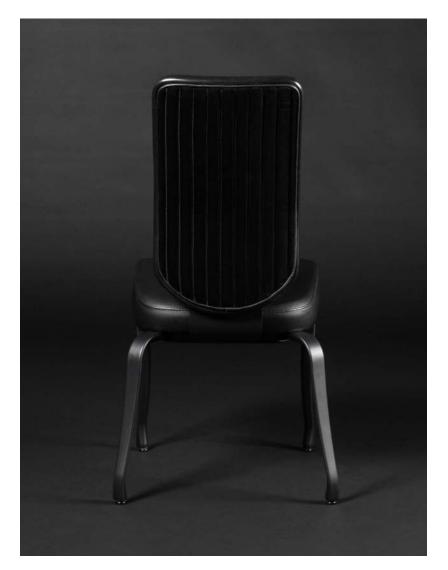

ARIANNA ARN-101

STACKABLE (UP TO 12 HIGH) DINING

CONLEY CNL-100-M-B

GEORGETOWN GTW-103

STACKABLE (UP TO 8 HIGH) **GIBSON** GIB-100-B

Shown with Optional Sewn Tack Tufting

LOUNGE

Shown with Optional Custom Etching and Diamond Sewn Tufting