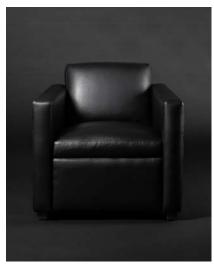

ARIANNA ARN-101

STACKABLE (UP TO 12 HIGH) DINING

CONLEY CNL-100-M-B

GEORGETOWN GTW-103

STACKABLE (UP TO 8 HIGH) **GIBSON** GIB-100-B

Shown with Optional Sewn Tack Tufting

LOUNGE

Shown with Optional Custom Etching and Diamond Sewn Tufting