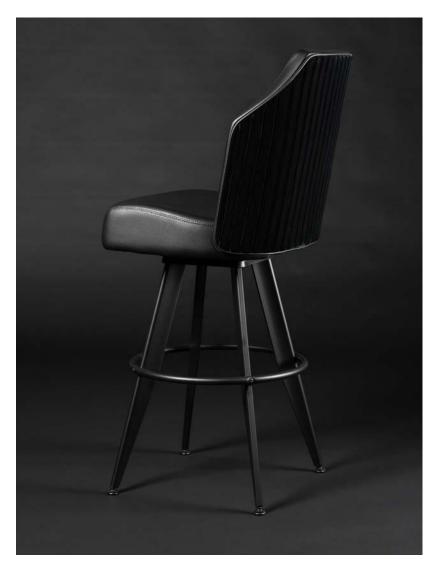

STACKABLE (UP TO 10 HIGH)

LEBARON LEB-103-B-W

**LEBARON** LEB-CUSTOM-B Shown with Ebony Wood Stain

BAR

MYR-203

DINING

BAR

NEWPORT NPT-100