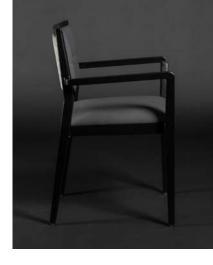

> Chairs shown in *Momentum* Brisa Silica Suede Onyx & *Kravet* Hexa Espresso with Matte Black Powder Coat

STACKABLE

(UP TO 10 HIGH)

BELLA BEL-100

Shown with Optional Integrated Crescent Handle and Non-Flex Backrest