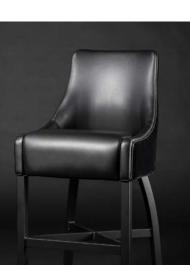

STACKABLE (UP TO 10 HIGH)

LEBARON LEB-103-B-W

**LEBARON** LEB-CUSTOM-B Shown with Ebony Wood Stain

BAR

MYR-203

DINING

BAR

NEWPORT NPT-100