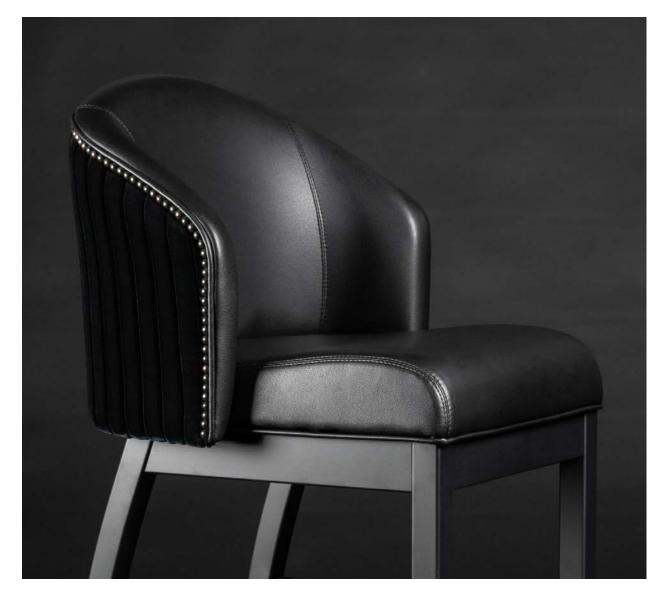

STACKABLE (UP TO 10 HIGH)

LEBARON LEB-103-B-W

**LEBARON** LEB-CUSTOM-B Shown with Ebony Wood Stain

BAR

MYR-203

DINING

BAR

NEWPORT NPT-100