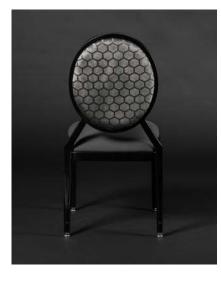

## STUDIO COLLECTION

- 18 Bella Stack Chair
- 19 Bella Stack Chair
- 20 Bella Stack Chair
- 21 Calla Stack Chair
- 22 Ellie Stackable DIning Chair
- 23 Ellie Stackable Dining Chair
- 24 Ellie Barstool
- 25 Idora Stack Chair
- 26 Idora Barstool
- 27 Idora Stack Chair
- 28 Nola Stackable Dining Chair
- 29 Nola Stackable Dining Chair
- 30 Nola Barstool

STACKABLE (UP TO 10 HIGH)

Shown with Optional Integrated Crescent Handle and Ornate Tube Frame

BELLA BEL-102

STACKABLE (UP TO 10 HIGH)

STACKABLE (UP TO 10 HIGH)

ELE-100

STACKABLE DINING (UP TO 6 HIGH)

Shown with Optional Integrated Handle