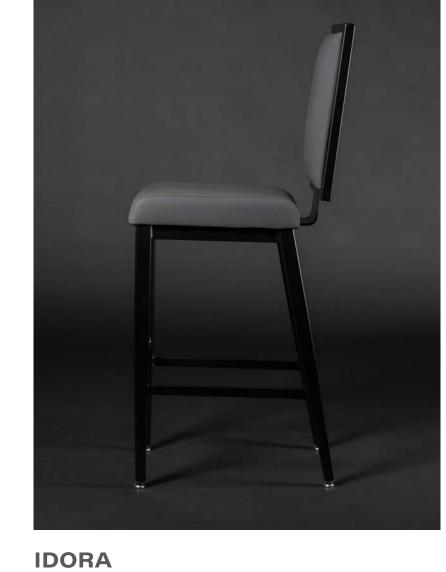

STACKABLE DINING (UP TO 6 HIGH)

IDO-103-B

BAR

27

**IDORA** IDO-104

Shown with Optional Integrated Crescent Handle

STACKABLE (UP TO 12 HIGH)

STACKABLE DINING (UP TO 6 HIGH)