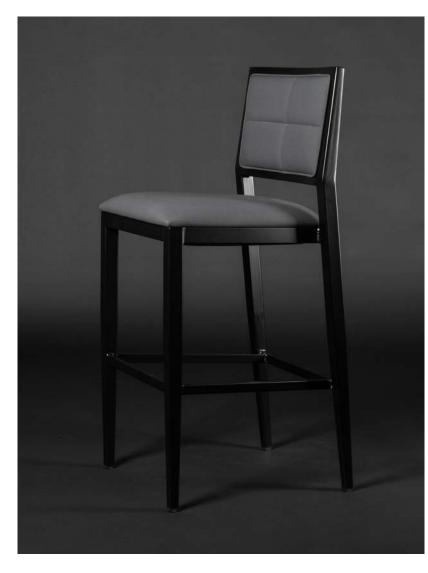

> Chairs shown in *Momentum* Brisa Silica Suede Onyx & *Kravet* Hexa Espresso with Matte Black Powder Coat

STACKABLE

(UP TO 10 HIGH)

BELLA BEL-100

Shown with Optional Integrated Crescent Handle and Non-Flex Backrest