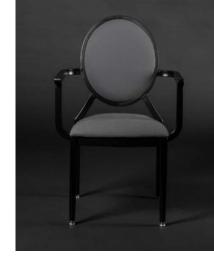

STACKABLE (UP TO 10 HIGH)

Shown with Optional Integrated Crescent Handle and Ornate Tube Frame

BELLA BEL-102

STACKABLE (UP TO 10 HIGH)

STACKABLE (UP TO 10 HIGH)

ELE-100

STACKABLE DINING (UP TO 6 HIGH)

Shown with Optional Integrated Handle