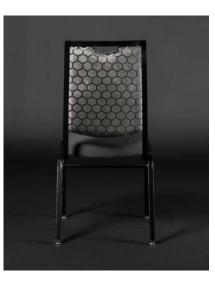

ARIANNA ARN-101

STACKABLE (UP TO 12 HIGH) DINING

CONLEY CNL-100-M-B

GEORGETOWN GTW-103

STACKABLE (UP TO 8 HIGH) **GIBSON** GIB-100-B

Shown with Optional Sewn Tack Tufting

LOUNGE

Shown with Optional Custom Etching and Diamond Sewn Tufting