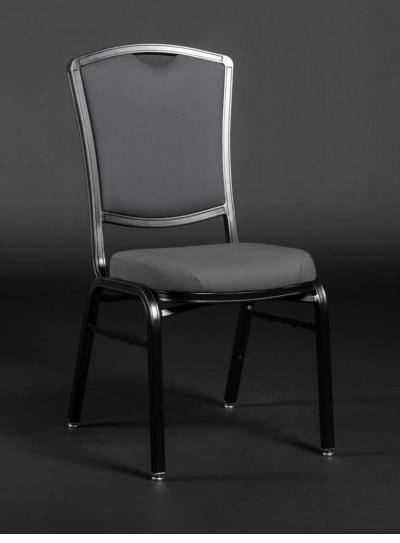

ARIANNA ARN-101

STACKABLE (UP TO 12 HIGH) DINING

CONLEY CNL-100-M-B

GEORGETOWN GTW-103

STACKABLE (UP TO 8 HIGH) **GIBSON** GIB-100-B

Shown with Optional Sewn Tack Tufting

LOUNGE

Shown with Optional Custom Etching and Diamond Sewn Tufting