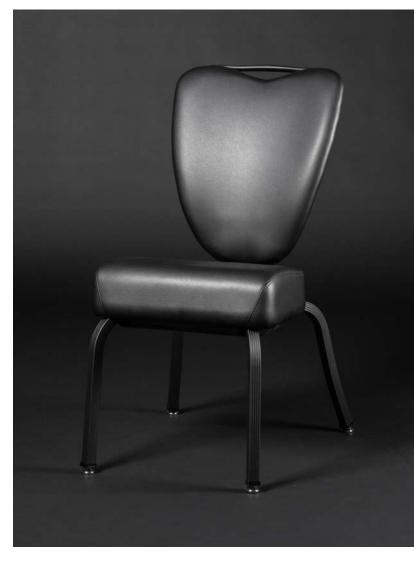

ARIANNA ARN-101

STACKABLE (UP TO 12 HIGH) DINING

CONLEY CNL-100-M-B

GEORGETOWN GTW-103

STACKABLE (UP TO 8 HIGH) **GIBSON** GIB-100-B

Shown with Optional Sewn Tack Tufting

LOUNGE

Shown with Optional Custom Etching and Diamond Sewn Tufting