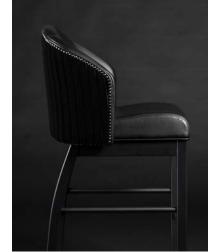

STACKABLE (UP TO 10 HIGH)

LEBARON LEB-103-B-W

**LEBARON** LEB-CUSTOM-B Shown with Ebony Wood Stain

BAR

MYR-203

DINING

BAR

NEWPORT NPT-100