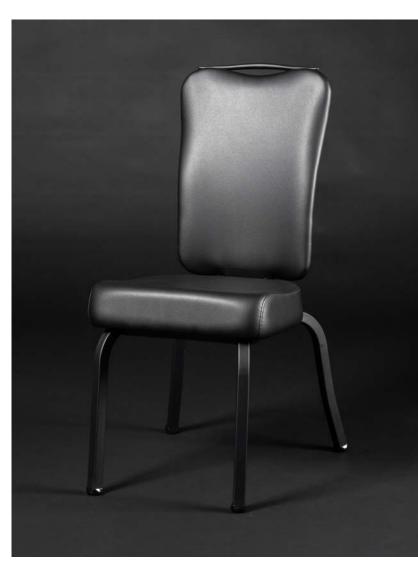

ARIANNA ARN-101

STACKABLE (UP TO 12 HIGH) DINING

CONLEY CNL-100-M-B

GEORGETOWN GTW-103

STACKABLE (UP TO 8 HIGH) **GIBSON** GIB-100-B

Shown with Optional Sewn Tack Tufting

LOUNGE

Shown with Optional Custom Etching and Diamond Sewn Tufting