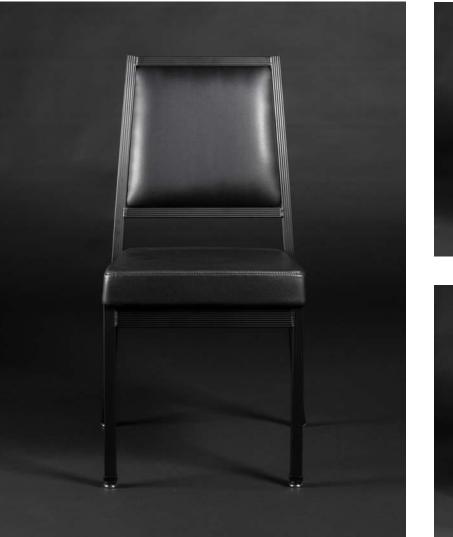

ARIANNA ARN-101

STACKABLE (UP TO 12 HIGH) DINING

CONLEY CNL-100-M-B

GEORGETOWN GTW-103

STACKABLE (UP TO 8 HIGH) **GIBSON** GIB-100-B

Shown with Optional Sewn Tack Tufting

LOUNGE

Shown with Optional Custom Etching and Diamond Sewn Tufting