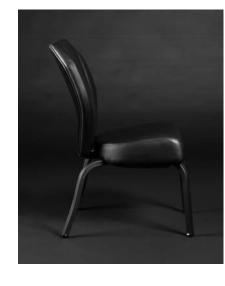

ARIANNA ARN-101

STACKABLE (UP TO 12 HIGH) DINING

CONLEY CNL-100-M-B

GEORGETOWN GTW-103

STACKABLE (UP TO 8 HIGH) **GIBSON** GIB-100-B

Shown with Optional Sewn Tack Tufting

LOUNGE

Shown with Optional Custom Etching and Diamond Sewn Tufting