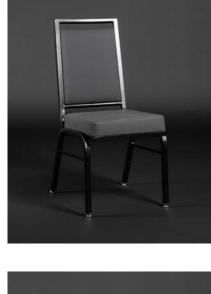

STACKABLE (UP TO 10 HIGH)

Shown with Optional Integrated Crescent Handle and Ornate Tube Frame

BELLA BEL-102

STACKABLE (UP TO 10 HIGH)

STACKABLE (UP TO 10 HIGH)

ELE-100

STACKABLE DINING (UP TO 6 HIGH)

Shown with Optional Integrated Handle