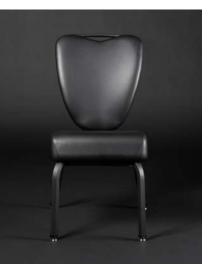

ARIANNA ARN-101

STACKABLE (UP TO 12 HIGH) DINING

CONLEY CNL-100-M-B

GEORGETOWN GTW-103

STACKABLE (UP TO 8 HIGH) **GIBSON** GIB-100-B

Shown with Optional Sewn Tack Tufting

LOUNGE

Shown with Optional Custom Etching and Diamond Sewn Tufting