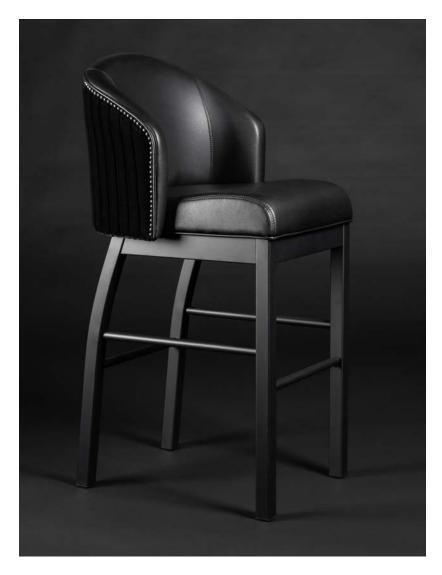

STACKABLE (UP TO 10 HIGH)

LEBARON LEB-103-B-W

**LEBARON** LEB-CUSTOM-B Shown with Ebony Wood Stain

BAR

MYR-203

DINING

BAR

NEWPORT NPT-100