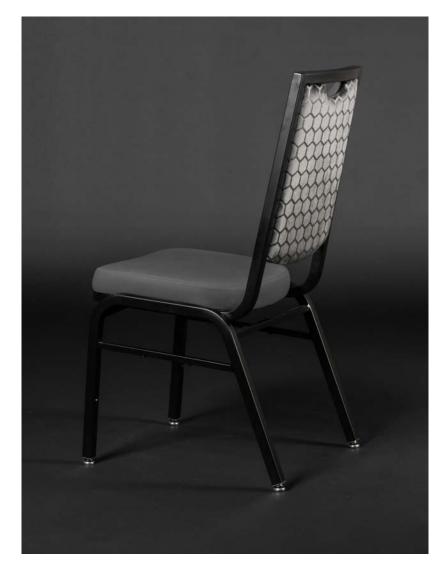

STACKABLE DINING (UP TO 6 HIGH)

STACKABLE DINING (UP TO 6 HIGH)

NEWPORT NPT-303-B

BAR

PARK AVENUE PAV-114-B

Shown with Optional Head-to-Head Tacking

STACKABLE (UP TO 8 HIGH)

SOLANDRA SLA-102