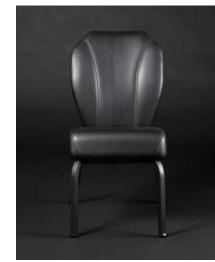

ARIANNA ARN-101

STACKABLE (UP TO 12 HIGH) DINING

CONLEY CNL-100-M-B

GEORGETOWN GTW-103

STACKABLE (UP TO 8 HIGH) **GIBSON** GIB-100-B

Shown with Optional Sewn Tack Tufting

LOUNGE

Shown with Optional Custom Etching and Diamond Sewn Tufting