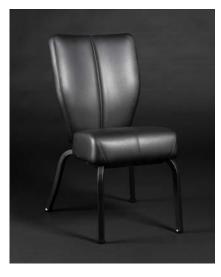

ARIANNA ARN-101

STACKABLE (UP TO 12 HIGH) DINING

CONLEY CNL-100-M-B

GEORGETOWN GTW-103

STACKABLE (UP TO 8 HIGH) **GIBSON** GIB-100-B

Shown with Optional Sewn Tack Tufting

LOUNGE

Shown with Optional Custom Etching and Diamond Sewn Tufting