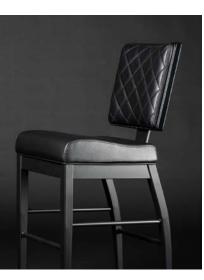

ARIANNA ARN-101

STACKABLE (UP TO 12 HIGH) DINING

CONLEY CNL-100-M-B

GEORGETOWN GTW-103

STACKABLE (UP TO 8 HIGH) **GIBSON** GIB-100-B

Shown with Optional Sewn Tack Tufting

LOUNGE

Shown with Optional Custom Etching and Diamond Sewn Tufting