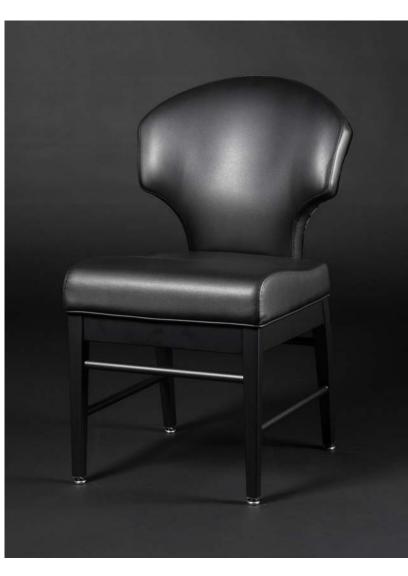

ARIANNA ARN-101

STACKABLE (UP TO 12 HIGH) DINING

CONLEY CNL-100-M-B

GEORGETOWN GTW-103

STACKABLE (UP TO 8 HIGH) **GIBSON** GIB-100-B

Shown with Optional Sewn Tack Tufting

LOUNGE

Shown with Optional Custom Etching and Diamond Sewn Tufting