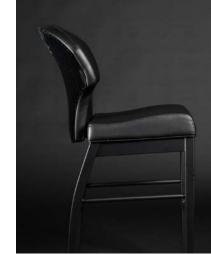

STACKABLE (UP TO 10 HIGH)

LEBARON LEB-103-B-W

**LEBARON** LEB-CUSTOM-B Shown with Ebony Wood Stain

BAR

MYR-203

DINING

BAR

NEWPORT NPT-100