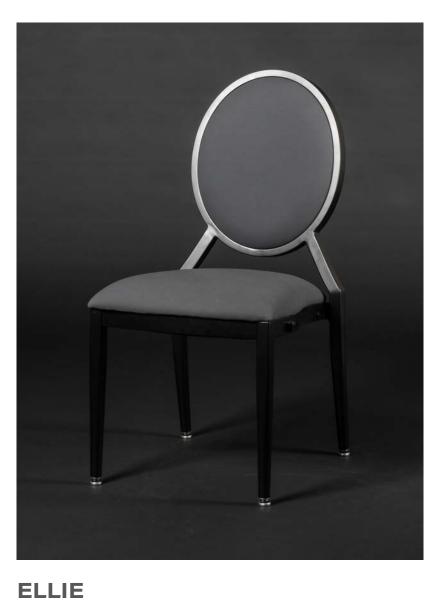

## STUDIO COLLECTION

- 18 Bella Stack Chair
- 19 Bella Stack Chair
- 20 Bella Stack Chair
- 21 Calla Stack Chair
- 22 Ellie Stackable DIning Chair
- 23 Ellie Stackable Dining Chair
- 24 Ellie Barstool
- 25 Idora Stack Chair
- 26 Idora Barstool
- 27 Idora Stack Chair
- 28 Nola Stackable Dining Chair
- 29 Nola Stackable Dining Chair
- 30 Nola Barstool

STACKABLE (UP TO 10 HIGH)

Shown with Optional Integrated Crescent Handle and Ornate Tube Frame

BELLA BEL-102

STACKABLE (UP TO 10 HIGH)

STACKABLE (UP TO 10 HIGH)

ELE-100

STACKABLE DINING (UP TO 6 HIGH)

Shown with Optional Integrated Handle