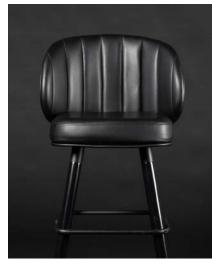

STACKABLE (UP TO 10 HIGH)

LEBARON LEB-103-B-W

**LEBARON** LEB-CUSTOM-B Shown with Ebony Wood Stain

BAR

MYR-203

DINING

BAR

NEWPORT NPT-100