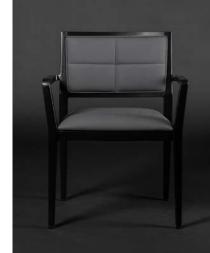

> Chairs shown in *Momentum* Brisa Silica Suede Onyx & *Kravet* Hexa Espresso with Matte Black Powder Coat

STACKABLE

(UP TO 10 HIGH)

BELLA BEL-100

Shown with Optional Integrated Crescent Handle and Non-Flex Backrest