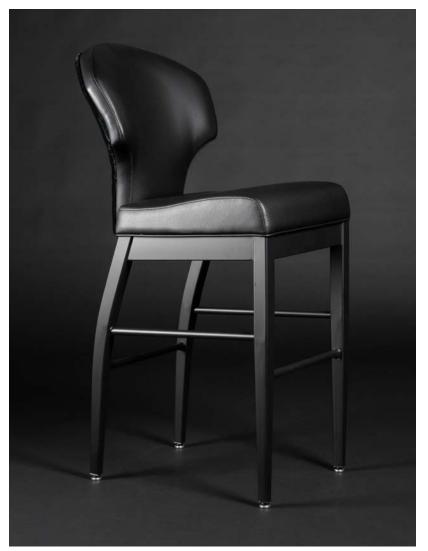

STACKABLE (UP TO 10 HIGH)

LEBARON LEB-103-B-W

**LEBARON** LEB-CUSTOM-B Shown with Ebony Wood Stain

BAR

MYR-203

DINING

BAR

NEWPORT NPT-100