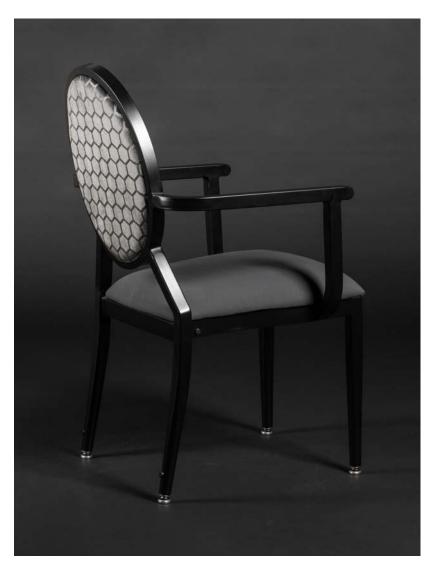

STACKABLE (UP TO 10 HIGH)

Shown with Optional Integrated Crescent Handle and Ornate Tube Frame

BELLA BEL-102

STACKABLE (UP TO 10 HIGH)

STACKABLE (UP TO 10 HIGH)

ELE-100

STACKABLE DINING (UP TO 6 HIGH)

Shown with Optional Integrated Handle