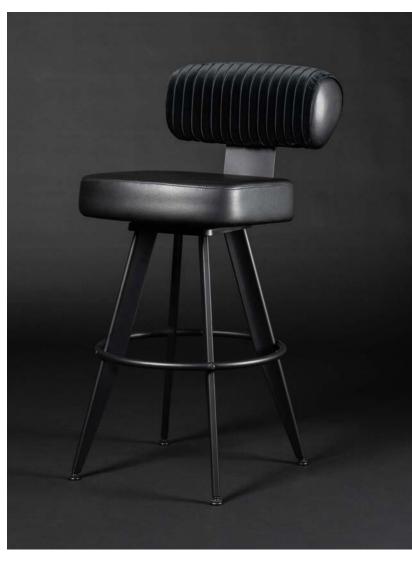

STACKABLE (UP TO 10 HIGH)

LEBARON LEB-103-B-W

**LEBARON** LEB-CUSTOM-B Shown with Ebony Wood Stain

BAR

MYR-203

DINING

BAR

NEWPORT NPT-100