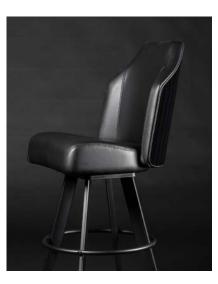

STACKABLE (UP TO 10 HIGH)

LEBARON LEB-103-B-W

**LEBARON** LEB-CUSTOM-B Shown with Ebony Wood Stain

BAR

MYR-203

DINING

BAR

NEWPORT NPT-100