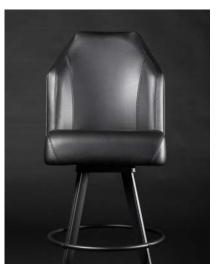

STACKABLE (UP TO 10 HIGH)

LEBARON LEB-103-B-W

**LEBARON** LEB-CUSTOM-B Shown with Ebony Wood Stain

BAR

MYR-203

DINING

BAR

NEWPORT NPT-100