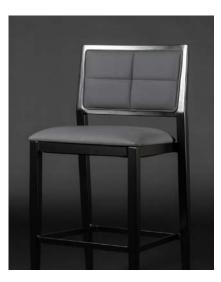

ARIANNA ARN-101

STACKABLE (UP TO 12 HIGH) DINING

CONLEY CNL-100-M-B

GEORGETOWN GTW-103

STACKABLE (UP TO 8 HIGH) **GIBSON** GIB-100-B

Shown with Optional Sewn Tack Tufting

LOUNGE

Shown with Optional Custom Etching and Diamond Sewn Tufting