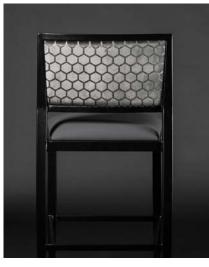

> Chairs shown in *Momentum* Brisa Silica Suede Onyx & *Kravet* Hexa Espresso with Matte Black Powder Coat

STACKABLE

(UP TO 10 HIGH)

BELLA BEL-100

Shown with Optional Integrated Crescent Handle and Non-Flex Backrest