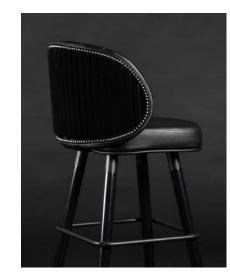

STACKABLE (UP TO 10 HIGH)

LEBARON LEB-103-B-W

**LEBARON** LEB-CUSTOM-B Shown with Ebony Wood Stain

BAR

MYR-203

DINING

BAR

NEWPORT NPT-100