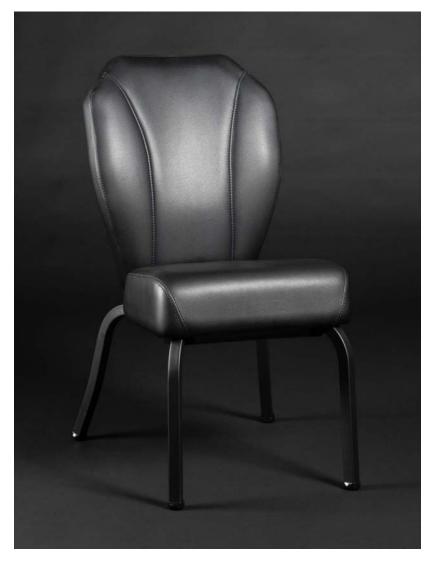

ARIANNA ARN-101

STACKABLE (UP TO 12 HIGH) DINING

CONLEY CNL-100-M-B

GEORGETOWN GTW-103

STACKABLE (UP TO 8 HIGH) **GIBSON** GIB-100-B

Shown with Optional Sewn Tack Tufting

LOUNGE

Shown with Optional Custom Etching and Diamond Sewn Tufting