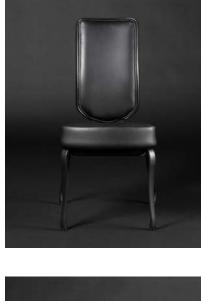

ARIANNA ARN-101

STACKABLE (UP TO 12 HIGH) DINING

CONLEY CNL-100-M-B

GEORGETOWN GTW-103

STACKABLE (UP TO 8 HIGH) **GIBSON** GIB-100-B

Shown with Optional Sewn Tack Tufting

LOUNGE

Shown with Optional Custom Etching and Diamond Sewn Tufting