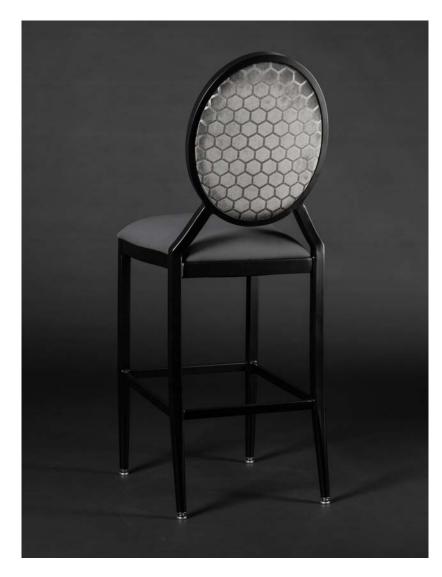

STACKABLE DINING (UP TO 6 HIGH)

IDO-103-B

BAR

27

**IDORA** IDO-104

Shown with Optional Integrated Crescent Handle

STACKABLE (UP TO 12 HIGH)

STACKABLE DINING (UP TO 6 HIGH)