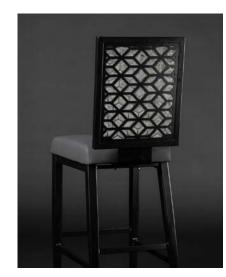

STACKABLE DINING (UP TO 6 HIGH)

IDO-103-B

BAR

27

**IDORA** IDO-104

Shown with Optional Integrated Crescent Handle

STACKABLE (UP TO 12 HIGH)

STACKABLE DINING (UP TO 6 HIGH)