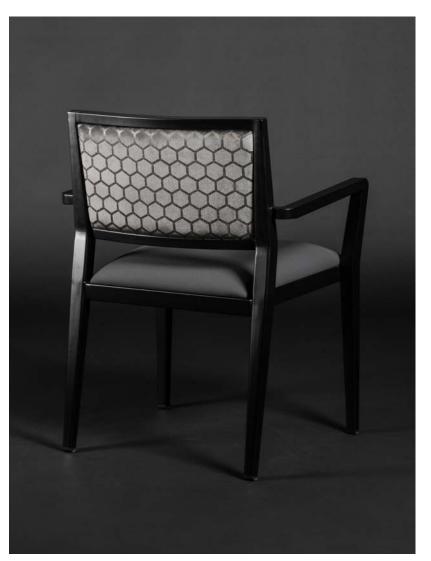

> Chairs shown in *Momentum* Brisa Silica Suede Onyx & *Kravet* Hexa Espresso with Matte Black Powder Coat

STACKABLE

(UP TO 10 HIGH)

BELLA BEL-100

Shown with Optional Integrated Crescent Handle and Non-Flex Backrest