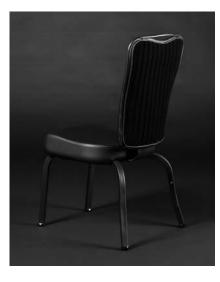

ARIANNA ARN-101

STACKABLE (UP TO 12 HIGH) DINING

CONLEY CNL-100-M-B

GEORGETOWN GTW-103

STACKABLE (UP TO 8 HIGH) **GIBSON** GIB-100-B

Shown with Optional Sewn Tack Tufting

LOUNGE

Shown with Optional Custom Etching and Diamond Sewn Tufting