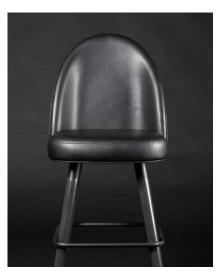

STACKABLE (UP TO 10 HIGH)

LEBARON LEB-103-B-W

**LEBARON** LEB-CUSTOM-B Shown with Ebony Wood Stain

BAR

MYR-203

DINING

BAR

NEWPORT NPT-100