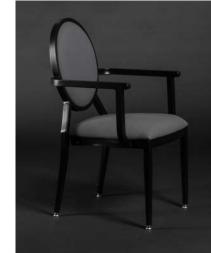

STACKABLE (UP TO 10 HIGH)

Shown with Optional Integrated Crescent Handle and Ornate Tube Frame

BELLA BEL-102

STACKABLE (UP TO 10 HIGH)

STACKABLE (UP TO 10 HIGH)

ELE-100

STACKABLE DINING (UP TO 6 HIGH)

Shown with Optional Integrated Handle