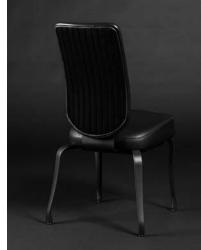

ARIANNA ARN-101

STACKABLE (UP TO 12 HIGH) DINING

CONLEY CNL-100-M-B

GEORGETOWN GTW-103

STACKABLE (UP TO 8 HIGH) **GIBSON** GIB-100-B

Shown with Optional Sewn Tack Tufting

LOUNGE

Shown with Optional Custom Etching and Diamond Sewn Tufting