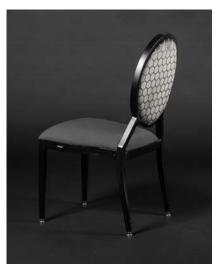

> Chairs shown in *Momentum* Brisa Silica Suede Onyx & *Kravet* Hexa Espresso with Matte Black Powder Coat

STACKABLE

(UP TO 10 HIGH)

BELLA BEL-100

Shown with Optional Integrated Crescent Handle and Non-Flex Backrest