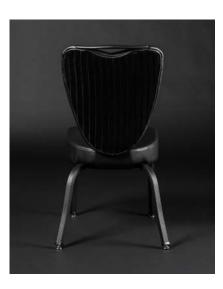

ARIANNA ARN-101

STACKABLE (UP TO 12 HIGH) DINING

CONLEY CNL-100-M-B

GEORGETOWN GTW-103

STACKABLE (UP TO 8 HIGH) **GIBSON** GIB-100-B

Shown with Optional Sewn Tack Tufting

LOUNGE

Shown with Optional Custom Etching and Diamond Sewn Tufting