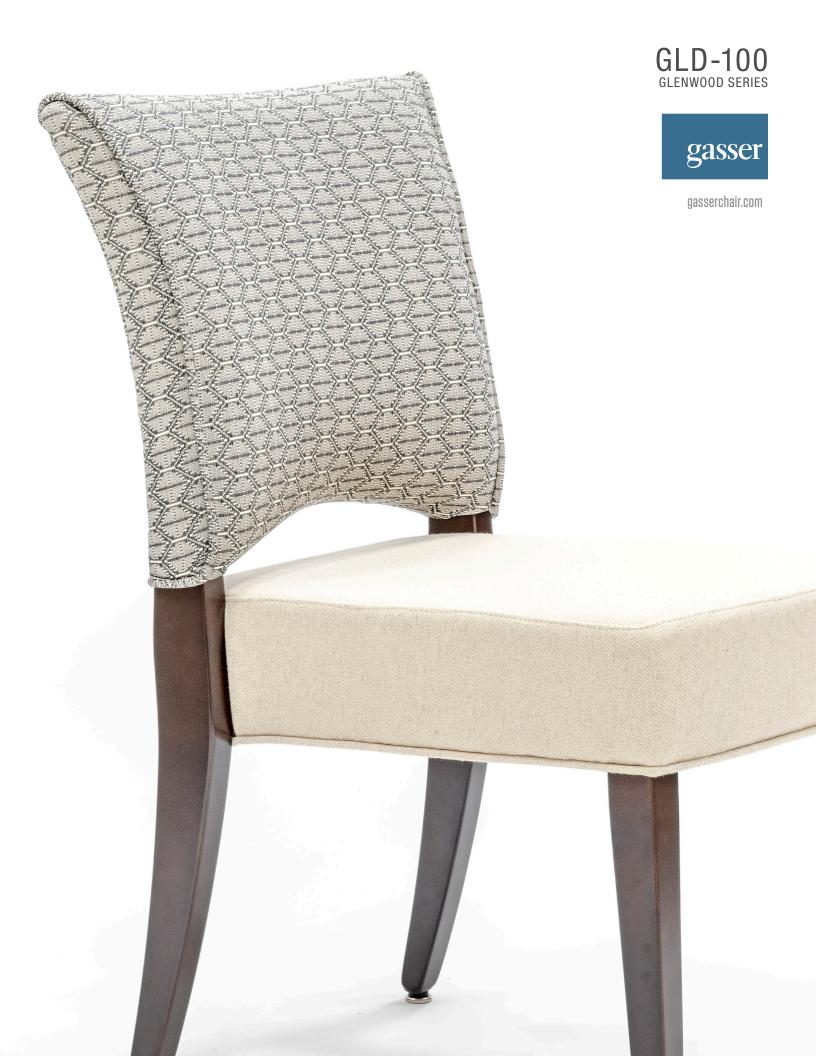

## Glenwood | GLD-100 **KEY FEATURES**

**ALL HARDWOOD** FRAME CONSTRUCTION maple wood species for its beauty and durability

WEBBED DECK SEAT AND BACKREST CONSTRUCTION additional travel for surperior comfort

**STACKS 4 HIGH** seat-on-seat stacking offers quick set up and stable storage

PREMIUM CARPET GLIDES superior mobility on carpet optional nylon glide caps available for hard surfaces

## **GLD-100 APPROXIMATE DIMENSIONS**

| Seat Height: | 19.0 in (48 cm) | Overall Height | : 34.5 in (88 cm)  |
|--------------|-----------------|----------------|--------------------|
| Seat Width:  | 18.0 in (46 cm) | Overall Width: | 21.3 in (54 cm)    |
| Seat Depth:  | 19.5 in (50 cm) | Overall Depth: | 26.0 in (66 cm)    |
|              |                 | Weight: 2      | 29.3 lbs (13.3 kg) |