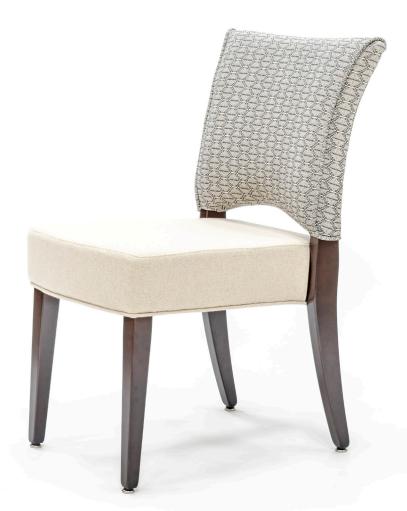

## Glenwood | GLD-100 **KEY FEATURES**

**ALL HARDWOOD** FRAME CONSTRUCTION maple wood species for its beauty and durability

WEBBED DECK SEAT AND BACKREST CONSTRUCTION additional travel for surperior comfort

**STACKS 4 HIGH** seat-on-seat stacking offers quick set up and stable storage

PREMIUM CARPET GLIDES superior mobility on carpet optional nylon glide caps available for hard surfaces

## **GLD-100 APPROXIMATE DIMENSIONS**

| Seat Height: | 19.0 in (48 cm) | Overall Height | : 34.5 in (88 cm)  |
|--------------|-----------------|----------------|--------------------|
| Seat Width:  | 18.0 in (46 cm) | Overall Width: | 21.3 in (54 cm)    |
| Seat Depth:  | 19.5 in (50 cm) | Overall Depth: | 26.0 in (66 cm)    |
|              |                 | Weight: 2      | 29.3 lbs (13.3 kg) |