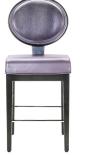

# THE HOLLYWOOD SERIES HVD-100

## **STANDARD FEATURES**

- All Hardwood Frame Construction
- Exposed Wood Back
- Exposed, Decorative Aluminum Back Plate with Flex Back Action
- Hi-Density Molded Foam Seat Cushion
- Solid Aluminum Stretchers
- Premium Carpet Glides

HWD-100-24SH WOOD BASE SLOT STOOL

Approximate Dimensions: Seat Height: 24.0 in Seat Width: 18.0 in Seat Depth: 17.8 in Overall Height: 43.0 in Overall Width: 18.0 in Overall Depth: 22.9 in

HWD-100-27SH WOOD BASE TABLE GAMES STOOL

Approximate Dimensions:
Seat Height: 27.0 in
Seat Width: 18.0 in
Seat Depth: 17.8 in
Overall Height: 46.0 in
Overall Width: 18.0 in
Overall Depth: 22.9 in

HWD-100 WOOD BASE TABLE GAMES CHAIR

Approximate Dimensions:
Seat Height: 18.5 in
Seat Width: 18.0 in
Seat Depth: 17.8 in
Overall Height: 34.5 in
Overall Width: 18.0 in
Overall Depth: 22.9 in