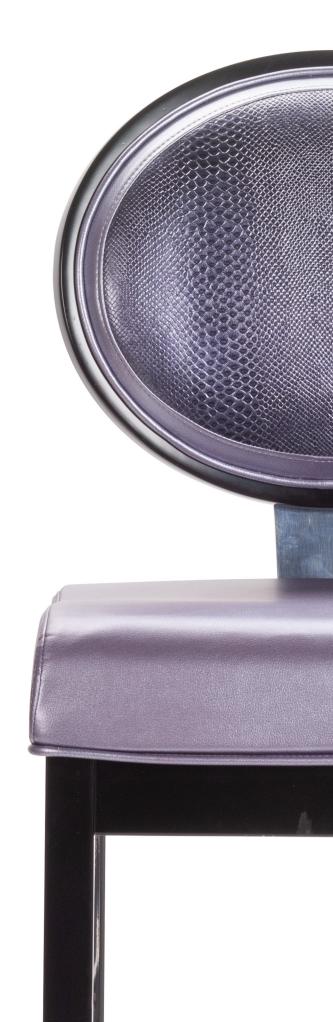

# THE HOLLYWOOD SERIES HVD-101

### STANDARD FEATURES

- All Hardwood Frame Construction
- Exposed Wood Back
- Exposed, Decorative Aluminum Back Plate with Flex Back Action
- Hi-Density Molded Foam Seat Cushion
- Solid Aluminum Stretchers
- Premium Carpet Glides