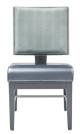

Approximate Dimensions:
Seat Height: 27.0 in
Seat Width: 18.0 in
Seat Depth: 17.8 in
Overall Height: 46.0 in
Overall Width: 18.0 in
Overall Depth: 22.9 in

HWD-100 WOOD BASE TABLE GAMES CHAIR

Approximate Dimensions:
Seat Height: 18.5 in
Seat Width: 18.0 in
Seat Depth: 17.8 in
Overall Height: 34.5 in
Overall Width: 18.0 in
Overall Depth: 22.9 in