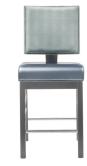

Approximate Dimensions: Seat Height: 27.0 in Seat Width: 18.0 in Seat Depth: 17.8 in Overall Height: 46.0 in Overall Width: 18.0 in Overall Depth: 22.9 in

HWD-101 WOOD BASE TABLE GAMES CHAIR

Approximate Dimensions: Seat Height: 18.5 in Seat Width: 18.0 in Seat Depth: 17.8 in Overall Height: 34.5 in Overall Width: 18.0 in Overall Depth: 22.9 in