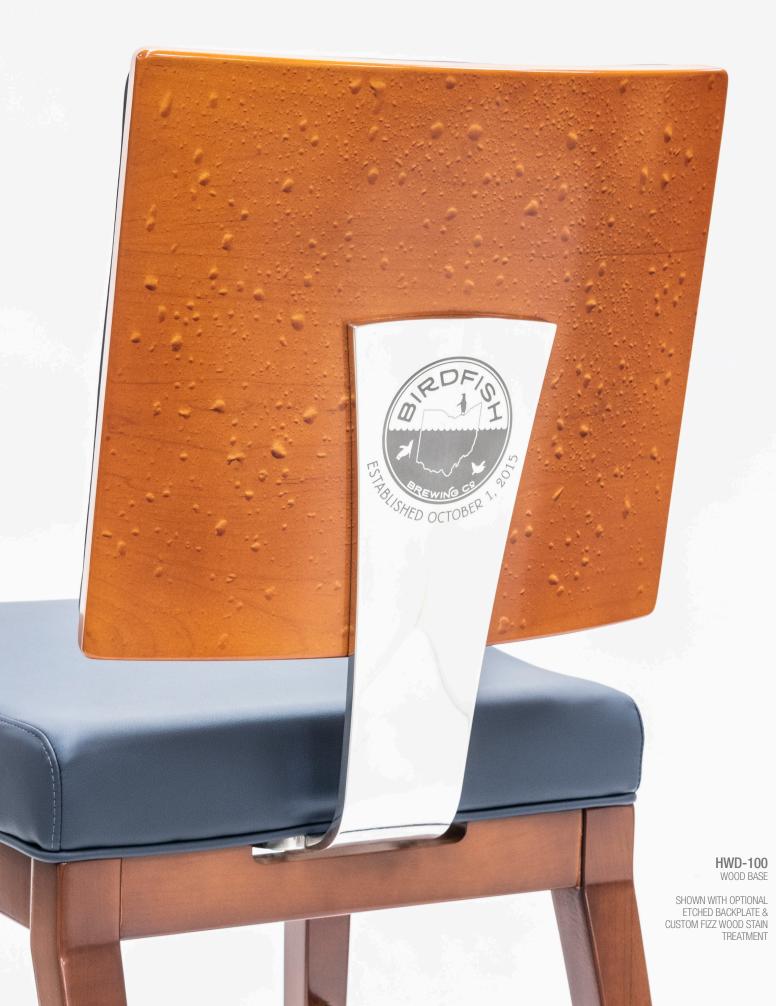

# THE HOLLYWOOD SERIES HVD-100

## **STANDARD FEATURES**

- All Hardwood Frame Construction
- Exposed Wood Back
- Exposed, Decorative Aluminum Back Plate with Flex Back Action
- Hi-Density Molded Foam Seat Cushion
- Solid Aluminum Stretchers
- Premium Carpet Glides