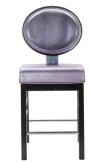

# THE HOLLYWOOD SERIES HVD-101

### STANDARD FEATURES

- All Hardwood Frame Construction
- Exposed Wood Back
- Exposed, Decorative Aluminum Back Plate with Flex Back Action
- Hi-Density Molded Foam Seat Cushion
- Solid Aluminum Stretchers
- Premium Carpet Glides

HWD-101-24SH WOOD BASE SLOT STOOL

Approximate Dimensions: Seat Height: 24.0 in Seat Width: 18.0 in Seat Depth: 17.8 in Overall Height: 43.0 in Overall Width: 18.0 in Overall Depth: 22.9 in

HWD-101-27SH WOOD BASE TABLE GAMES STOOL

Approximate Dimensions: Seat Height: 27.0 in Seat Width: 18.0 in Seat Depth: 17.8 in Overall Height: 46.0 in Overall Width: 18.0 in Overall Depth: 22.9 in

HWD-101 WOOD BASE TABLE GAMES CHAIR

Approximate Dimensions: Seat Height: 18.5 in Seat Width: 18.0 in Seat Depth: 17.8 in Overall Height: 34.5 in Overall Width: 18.0 in Overall Depth: 22.9 in