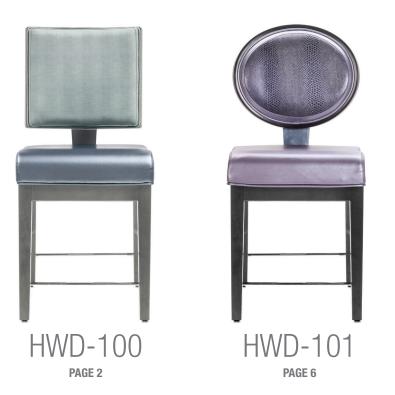

# THE HOLLYWOOD SERIES HVD-100

## **STANDARD FEATURES**

- All Hardwood Frame Construction
- Exposed Wood Back
- Exposed, Decorative Aluminum Back Plate with Flex Back Action
- Hi-Density Molded Foam Seat Cushion
- Solid Aluminum Stretchers
- Premium Carpet Glides

# THE HOLLYWOOD SERIES HVD-101

### STANDARD FEATURES

- All Hardwood Frame Construction
- Exposed Wood Back
- Exposed, Decorative Aluminum Back Plate with Flex Back Action
- Hi-Density Molded Foam Seat Cushion
- Solid Aluminum Stretchers
- Premium Carpet Glides