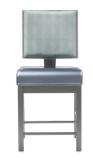

HWD-101-24SH WOOD BASE SLOT STOOL

Approximate Dimensions: Seat Height: 24.0 in Seat Width: 18.0 in Seat Depth: 17.8 in Overall Height: 43.0 in Overall Width: 18.0 in Overall Depth: 22.9 in

HWD-101-27SH WOOD BASE TABLE GAMES STOOL

Approximate Dimensions: Seat Height: 27.0 in Seat Width: 18.0 in Seat Depth: 17.8 in Overall Height: 46.0 in Overall Width: 18.0 in Overall Depth: 22.9 in

HWD-101 WOOD BASE TABLE GAMES CHAIR

Approximate Dimensions: Seat Height: 18.5 in Seat Width: 18.0 in Seat Depth: 17.8 in Overall Height: 34.5 in Overall Width: 18.0 in Overall Depth: 22.9 in