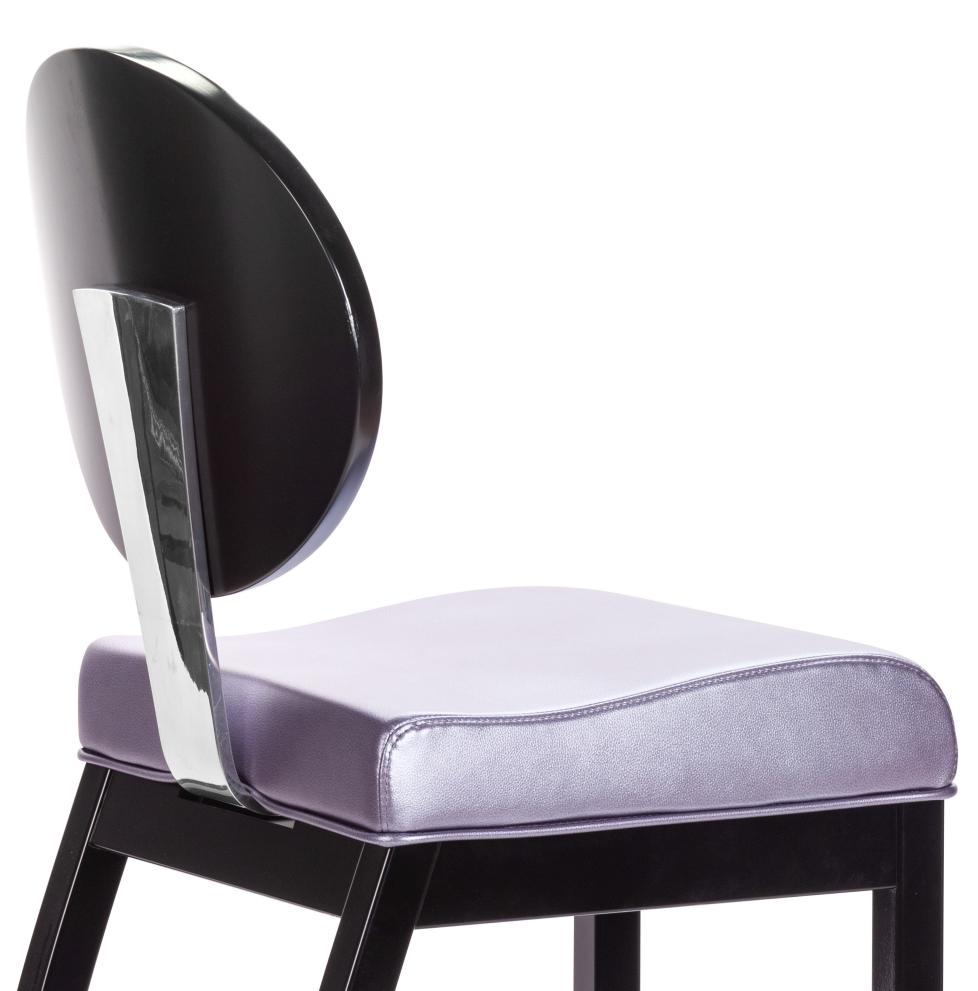

# THE HOLLYWOOD SERIES HVD-100

## **STANDARD FEATURES**

- All Hardwood Frame Construction
- Exposed Wood Back
- Exposed, Decorative Aluminum Back Plate with Flex Back Action
- Hi-Density Molded Foam Seat Cushion
- Solid Aluminum Stretchers
- Premium Carpet Glides