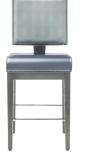

HWD-100-24SH WOOD BASE SLOT STOOL

Approximate Dimensions: Seat Height: 24.0 in Seat Width: 18.0 in Seat Depth: 17.8 in Overall Height: 43.0 in Overall Width: 18.0 in Overall Depth: 22.9 in

HWD-100-27SH WOOD BASE TABLE GAMES STOOL

Approximate Dimensions:
Seat Height: 27.0 in
Seat Width: 18.0 in
Seat Depth: 17.8 in
Overall Height: 46.0 in
Overall Width: 18.0 in
Overall Depth: 22.9 in

HWD-100 WOOD BASE TABLE GAMES CHAIR

Approximate Dimensions:
Seat Height: 18.5 in
Seat Width: 18.0 in
Seat Depth: 17.8 in
Overall Height: 34.5 in
Overall Width: 18.0 in
Overall Depth: 22.9 in