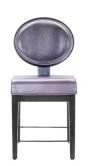

# THE HOLLYWOOD SERIES HVD-101

### STANDARD FEATURES

- All Hardwood Frame Construction
- Exposed Wood Back
- Exposed, Decorative Aluminum Back Plate with Flex Back Action
- Hi-Density Molded Foam Seat Cushion
- Solid Aluminum Stretchers
- Premium Carpet Glides

HWD-101-24SH WOOD BASE SLOT STOOL

Approximate Dimensions: Seat Height: 24.0 in Seat Width: 18.0 in Seat Depth: 17.8 in Overall Height: 43.0 in Overall Width: 18.0 in Overall Depth: 22.9 in

HWD-101-27SH WOOD BASE TABLE GAMES STOOL