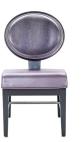

# THE HOLLYWOOD SERIES HVD-100

## **STANDARD FEATURES**

- All Hardwood Frame Construction
- Exposed Wood Back
- Exposed, Decorative Aluminum Back Plate with Flex Back Action
- Hi-Density Molded Foam Seat Cushion
- Solid Aluminum Stretchers
- Premium Carpet Glides

HWD-100-24SH WOOD BASE SLOT STOOL

Approximate Dimensions: Seat Height: 24.0 in Seat Width: 18.0 in Seat Depth: 17.8 in Overall Height: 43.0 in Overall Width: 18.0 in Overall Depth: 22.9 in

HWD-100-27SH WOOD BASE TABLE GAMES STOOL

Approximate Dimensions:
Seat Height: 27.0 in
Seat Width: 18.0 in
Seat Depth: 17.8 in
Overall Height: 46.0 in
Overall Width: 18.0 in
Overall Depth: 22.9 in

HWD-100 WOOD BASE TABLE GAMES CHAIR

Approximate Dimensions:
Seat Height: 18.5 in
Seat Width: 18.0 in
Seat Depth: 17.8 in
Overall Height: 34.5 in
Overall Width: 18.0 in
Overall Depth: 22.9 in