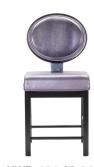

# THE HOLLYWOOD SERIES HVD-101

### STANDARD FEATURES

- All Hardwood Frame Construction
- Exposed Wood Back
- Exposed, Decorative Aluminum Back Plate with Flex Back Action
- Hi-Density Molded Foam Seat Cushion
- Solid Aluminum Stretchers
- Premium Carpet Glides

HWD-101-24SH WOOD BASE SLOT STOOL

Approximate Dimensions: Seat Height: 24.0 in Seat Width: 18.0 in Seat Depth: 17.8 in Overall Height: 43.0 in Overall Width: 18.0 in Overall Depth: 22.9 in

HWD-101-27SH WOOD BASE TABLE GAMES STOOL

Approximate Dimensions: Seat Height: 27.0 in Seat Width: 18.0 in Seat Depth: 17.8 in Overall Height: 46.0 in Overall Width: 18.0 in Overall Depth: 22.9 in

HWD-101 WOOD BASE TABLE GAMES CHAIR

Approximate Dimensions: Seat Height: 18.5 in Seat Width: 18.0 in Seat Depth: 17.8 in Overall Height: 34.5 in Overall Width: 18.0 in Overall Depth: 22.9 in