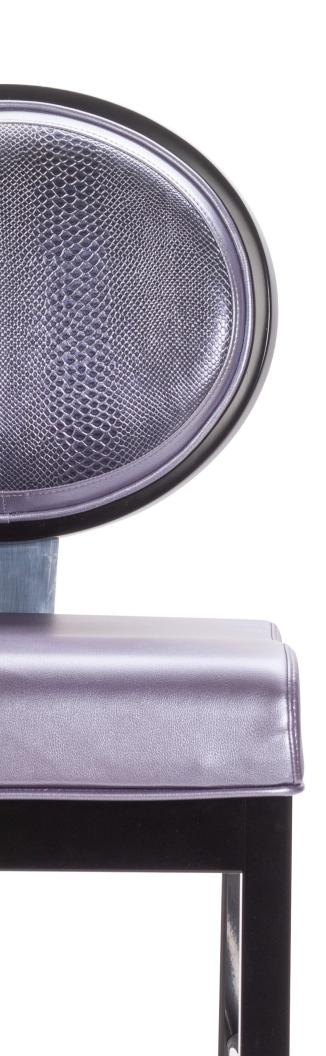

# THE HOLLYWOOD SERIES HVD-101

### STANDARD FEATURES

- All Hardwood Frame Construction
- Exposed Wood Back
- Exposed, Decorative Aluminum Back Plate with Flex Back Action
- Hi-Density Molded Foam Seat Cushion
- Solid Aluminum Stretchers
- Premium Carpet Glides