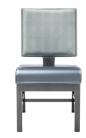

# THE HOLLYWOOD SERIES HVD-100

## **STANDARD FEATURES**

- All Hardwood Frame Construction
- Exposed Wood Back
- Exposed, Decorative Aluminum Back Plate with Flex Back Action
- Hi-Density Molded Foam Seat Cushion
- Solid Aluminum Stretchers
- Premium Carpet Glides

HWD-100-24SH WOOD BASE SLOT STOOL

Approximate Dimensions: Seat Height: 24.0 in Seat Width: 18.0 in Seat Depth: 17.8 in Overall Height: 43.0 in Overall Width: 18.0 in Overall Depth: 22.9 in

HWD-100-27SH WOOD BASE TABLE GAMES STOOL