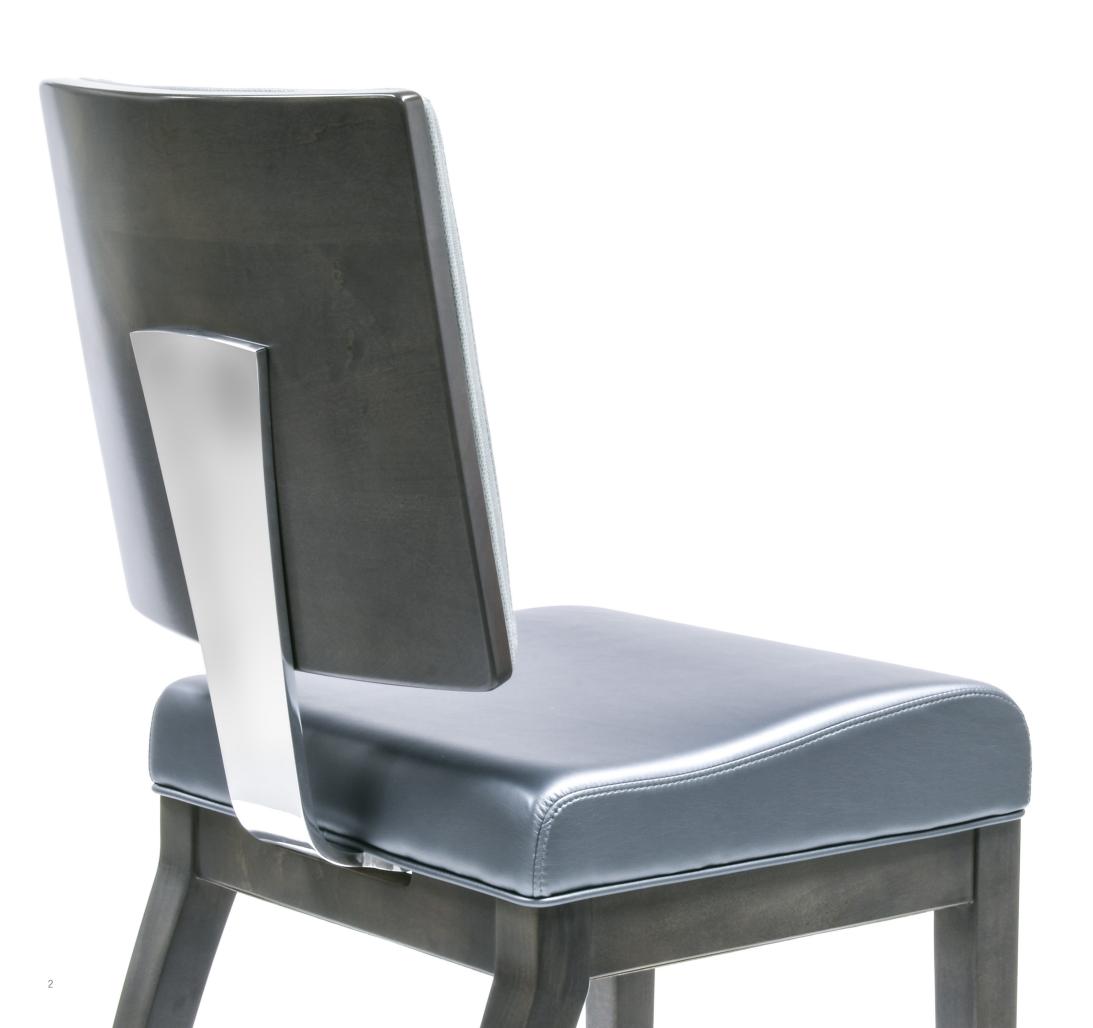

# THE HOLLYWOOD SERIES HVD-100

## **STANDARD FEATURES**

- All Hardwood Frame Construction
- Exposed Wood Back
- Exposed, Decorative Aluminum Back Plate with Flex Back Action
- Hi-Density Molded Foam Seat Cushion
- Solid Aluminum Stretchers
- Premium Carpet Glides