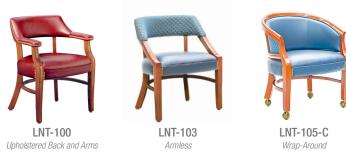

**EXPOSED WOOD ARMS AND BACKREST OPTIONS AVAILABLE** 

LANTERMAN CHAIR APPROXIMATE DIMENSIONS

19.0 in / 48 cm Seat Height: Seat Width: 17.5 in / 44 cm Seat Depth: 17.0 in / 43 cm

**Overall Height: Overall Width: Overall Depth:** 

36.0 in / 91 cm 20.3 in / 52 cm 24.5 in / 62 cm