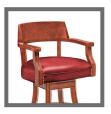

**EXPOSED WOOD ARMS AND BACKREST OPTIONS AVAILABLE** 

LANTERMAN CHAIR APPROXIMATE DIMENSIONS

19.0 in / 48 cm Seat Height: Seat Width: 17.5 in / 44 cm Seat Depth: 17.0 in / 43 cm

**Overall Height: Overall Width: Overall Depth:** 

36.0 in / 91 cm 20.3 in / 52 cm 24.5 in / 62 cm