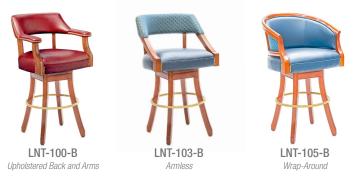

**EXPOSED WOOD ARMS AND BACKREST OPTIONS AVAILABLE** 

LANTERMAN CHAIR APPROXIMATE DIMENSIONS

19.0 in / 48 cm Seat Height: Seat Width: 17.5 in / 44 cm Seat Depth: 17.0 in / 43 cm

**Overall Height: Overall Width: Overall Depth:** 