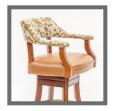

**EXPOSED WOOD ARMS AND BACKREST OPTIONS AVAILABLE** 

LANTERMAN CHAIR APPROXIMATE DIMENSIONS

19.0 in / 48 cm Seat Height: Seat Width: 17.5 in / 44 cm Seat Depth: 17.0 in / 43 cm

**Overall Height: Overall Width: Overall Depth:** 

36.0 in / 91 cm 20.3 in / 52 cm 24.5 in / 62 cm