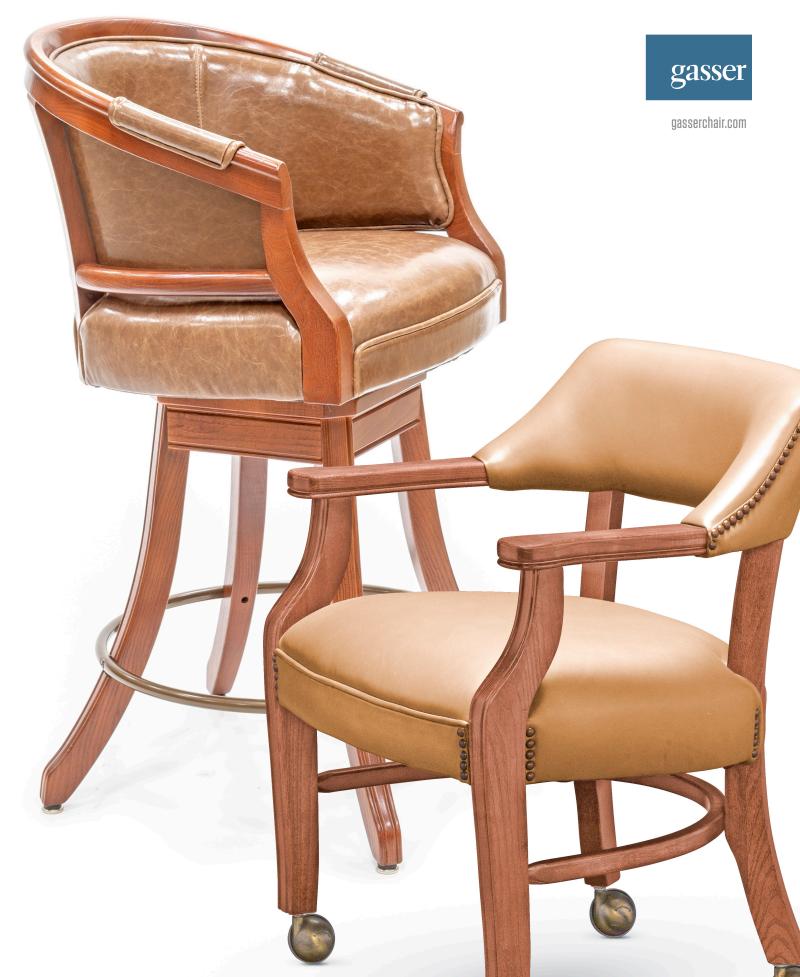

# LANTERMAN SERIES **KEY FEATURES**

ALL HARDWOOD FRAME CONSTRUCTION ash wood species for its beauty and durability

**EXPOSED WOOD ARMS AND BACKREST OPTIONS AVAILABLE** 

LANTERMAN CHAIR APPROXIMATE DIMENSIONS

19.0 in / 48 cm Seat Height: Seat Width: 17.5 in / 44 cm Seat Depth: 17.0 in / 43 cm

**Overall Height: Overall Width: Overall Depth:** 