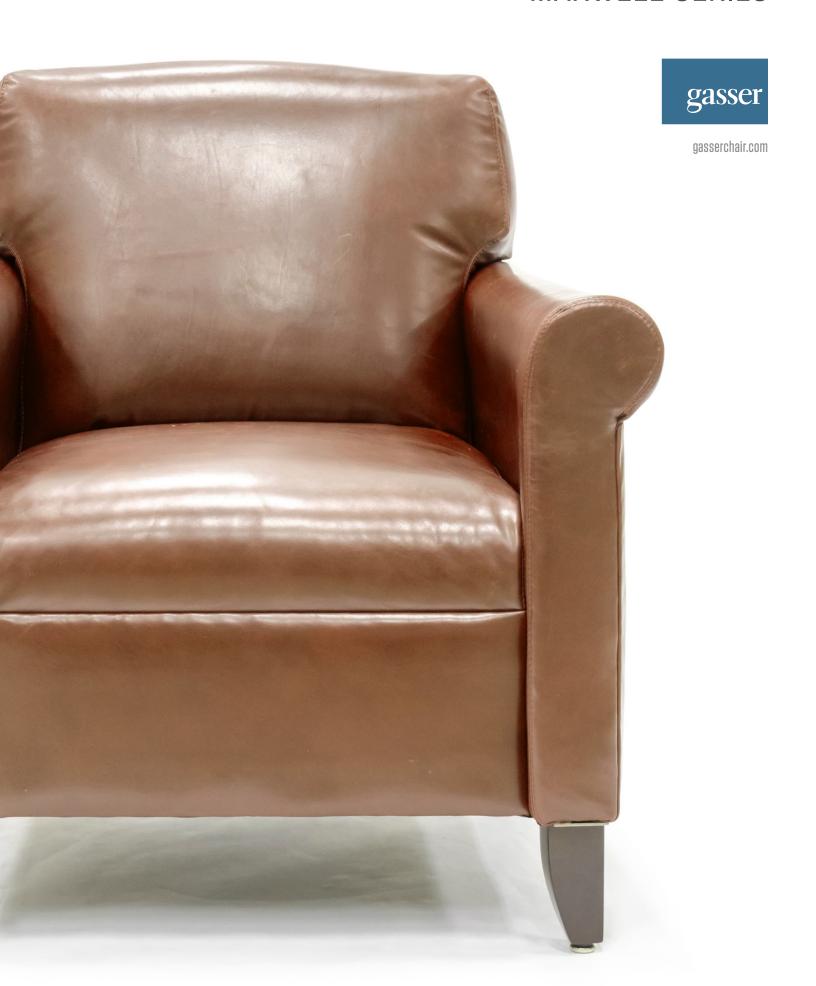

## MAXWELL SERIES KEY FEATURES

ALL HARDWOOD FRAME CONSTRUCTION with fully upholstered design

**SPRUNG BACKREST AND SEAT** with hi-density foam cushioning for luxurious comfort

SOLID WOOD LEGS WITH PREMIUM CARPET GLIDES superior mobility on carpet optional nylon glide caps available for hard surfaces