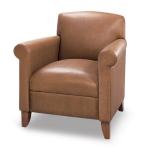

MAX-100 APPROXIMATE DIMENSIONS

MAX-101 APPROXIMATE DIMENSIONS

| Seat Height:    | 19.0 in | / 48 cm          |
|-----------------|---------|------------------|
| Seat Width:     | 21.5 in | /55 cm           |
| Seat Depth:     | 21.5 in | $/55\mathrm{cm}$ |
| Overall Height: | 39.0 in | $/99\mathrm{cm}$ |
| Overall Width:  | 33.0 in | /84 cm           |
| Overall Depth:  | 33.0 in | /84 cm           |
| Arm Height:     | 26.0 in | $/66\mathrm{cm}$ |