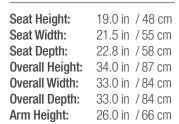

MAX-100 APPROXIMATE DIMENSIONS

MAX-101 APPROXIMATE DIMENSIONS

| Seat Height:    | 19.0 in | / 48 cm          |
|-----------------|---------|------------------|
| Seat Width:     | 21.5 in | /55 cm           |
| Seat Depth:     | 21.5 in | $/55\mathrm{cm}$ |
| Overall Height: | 39.0 in | $/99\mathrm{cm}$ |
| Overall Width:  | 33.0 in | /84 cm           |
| Overall Depth:  | 33.0 in | /84 cm           |
| Arm Height:     | 26.0 in | $/66\mathrm{cm}$ |