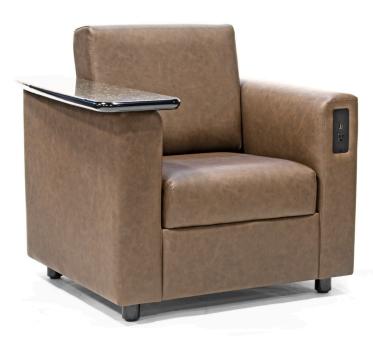

# KEY FEATURES

SIMULATED LOOSE-CUSHION BACK AND SEAT

modern look with long-term comfort

DUAL DENSITY MOLDED FOAM SEAT CUSHION

perfect balance of long-term durability and luxurious comfort

METAL LEGS WITH MEGA GLIDES

optional swivel base available

#### TRAY OPTIONS AVAILABLE

give your customers a place to eat, drink and easily place bets (can be configured to match specific requirements)

#### POWER OPTIONS AVAILABLE

keep your customers connected with multiple power outlet, phone and tablet charging options