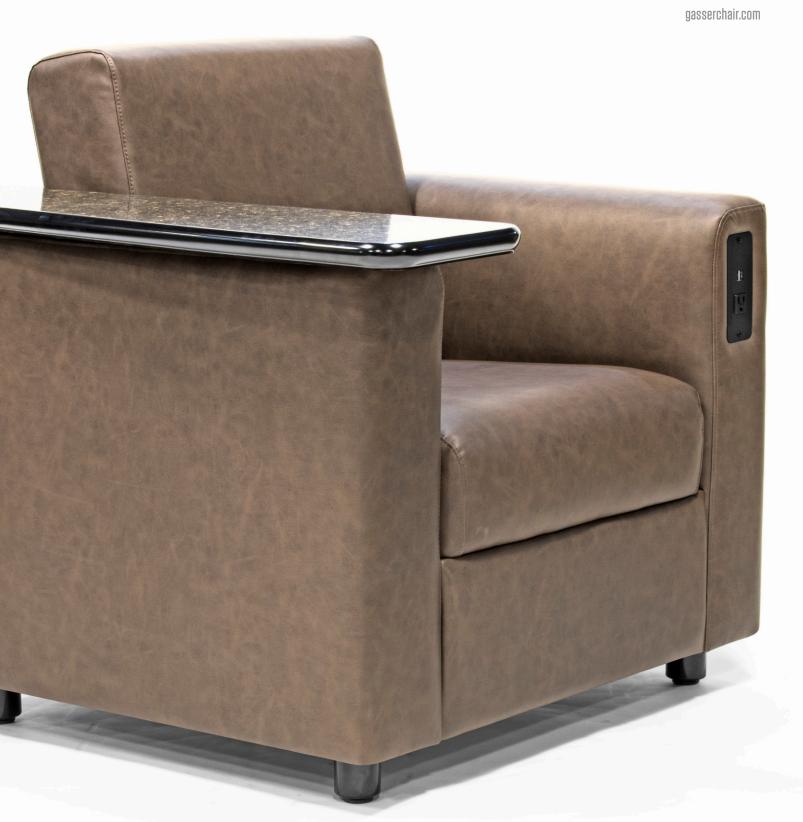

# KEY FEATURES

SIMULATED LOOSE-CUSHION BACK AND SEAT

modern look with long-term comfort

DUAL DENSITY MOLDED FOAM SEAT CUSHION

perfect balance of long-term durability and luxurious comfort

METAL LEGS WITH MEGA GLIDES

#### TRAY OPTIONS AVAILABLE

give your customers a place to eat, drink and easily place bets (can be configured to match specific requirements)

#### POWER OPTIONS AVAILABLE

keep your customers connected with multiple power outlet, phone and tablet charging options