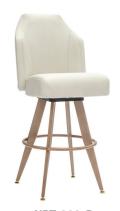

NPT-104

Approximate Dimensions:

Seat Height: 19.0 in Seat Width: 17.5 in Seat Depth: 17.0 in Overall Height: 35.0 in Overall Width: 20.0 in Overall Depth: 26.5 in

NPT-303-B

Approximate Dimensions:

Seat Height: 30.0 in Seat Width: 18.5 in Seat Depth: 17.0 in Overall Height: 44.0 in Overall Width: 19.5 in Overall Depth: 23.5 in