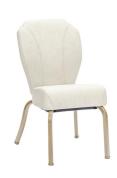

# NEWPORT SERIES I HOSPITALITY KEY FEATURES

STACKS 6 HIGH

seat-on-seat stacking offers quick set up and stable storage

### ERGONOMICALLY CONTOURED BACKREST AND SEAT WITH PLUSH CUSHION

perfect balance of long-term durability and luxurious comfort

#### VERTICAL CHANNEL SEWN DETAIL

eye-catching decorative seam on seat and back

### GASSER'S SIGNATURE FLEX BACK TECHNOLOGY

backrest tilt that offers adaptive comfort

#### HI-STRENGTH ALUMINUM TUBE FRAME

light weight and rust resistant

#### **MULTI-SURFACE GLIDE**

superior mobility on multiple floor surfaces

NPT-100

Approximate Dimensions:
Seat Height: 19.0 in
Seat Width: 17.5 in
Seat Depth: 17.0 in

Overall Height: 35.5 in Overall Width: 20.0 in Overall Depth: 26.5 in

NPT-104

Approximate Dimensions:

Seat Height: 19.0 in Seat Width: 17.5 in Seat Depth: 17.0 in Overall Height: 35.0 in Overall Width: 20.0 in Overall Depth: 26.5 in

NPT-303-B

Approximate Dimensions:

Seat Height: 30.0 in Seat Width: 18.5 in Seat Depth: 17.0 in Overall Height: 44.0 in Overall Width: 19.5 in Overall Depth: 23.5 in