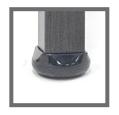

#### **MULTI-SURFACE GLIDE**

superior mobility on multiple floor surfaces

NPT-100

Approximate Dimensions:
Seat Height: 19.0 in
Seat Width: 17.5 in
Seat Depth: 17.0 in

Overall Height: 35.5 in Overall Width: 20.0 in Overall Depth: 26.5 in