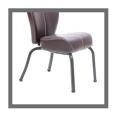

# NEWPORT SERIES I HOSPITALITY KEY FEATURES

STACKS 6 HIGH

seat-on-seat stacking offers quick set up and stable storage

#### **MULTI-SURFACE GLIDE**

superior mobility on multiple floor surfaces

NPT-100

Approximate Dimensions:
Seat Height: 19.0 in
Seat Width: 17.5 in
Seat Depth: 17.0 in

Overall Height: 35.5 in Overall Width: 20.0 in Overall Depth: 26.5 in