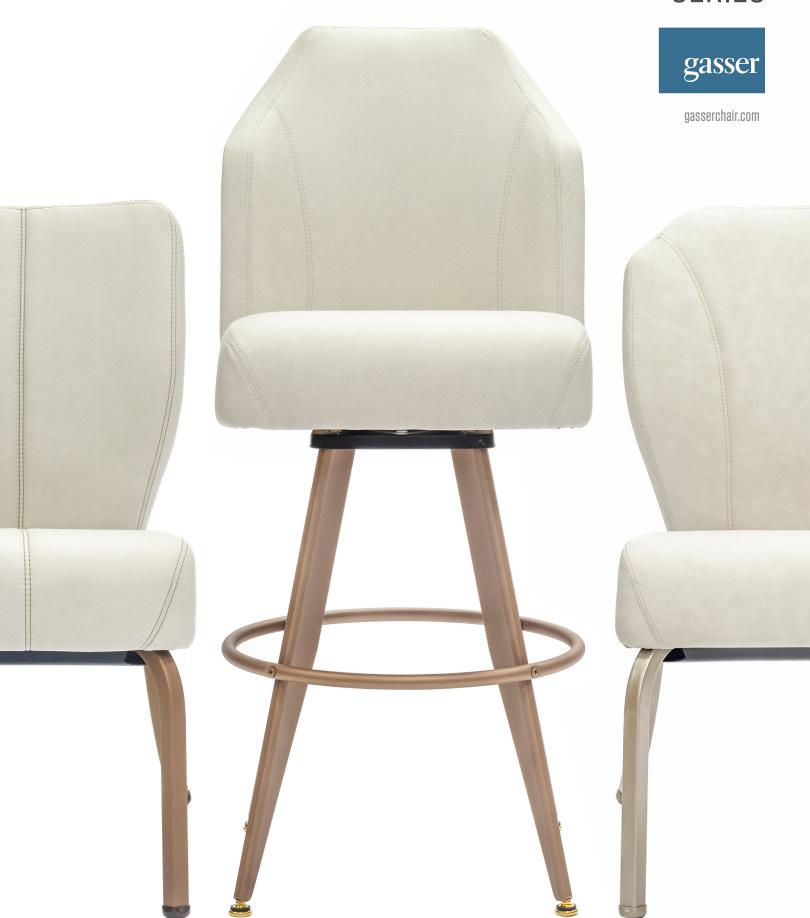

### ERGONOMICALLY CONTOURED BACKREST AND SEAT WITH PLUSH CUSHION

perfect balance of long-term durability and luxurious comfort

#### VERTICAL CHANNEL SEWN DETAIL

eye-catching decorative seam on seat and back

### GASSER'S SIGNATURE FLEX BACK TECHNOLOGY

backrest tilt that offers adaptive comfort

#### HI-STRENGTH ALUMINUM TUBE FRAME

light weight and rust resistant

#### **MULTI-SURFACE GLIDE**

superior mobility on multiple floor surfaces

NPT-100

Approximate Dimensions:
Seat Height: 19.0 in
Seat Width: 17.5 in
Seat Depth: 17.0 in

Overall Height: 35.5 in Overall Width: 20.0 in Overall Depth: 26.5 in

NPT-104

Approximate Dimensions:

Seat Height: 19.0 in Seat Width: 17.5 in Seat Depth: 17.0 in Overall Height: 35.0 in Overall Width: 20.0 in Overall Depth: 26.5 in

NPT-303-B

Approximate Dimensions:

Seat Height: 30.0 in Seat Width: 18.5 in Seat Depth: 17.0 in Overall Height: 44.0 in Overall Width: 19.5 in Overall Depth: 23.5 in