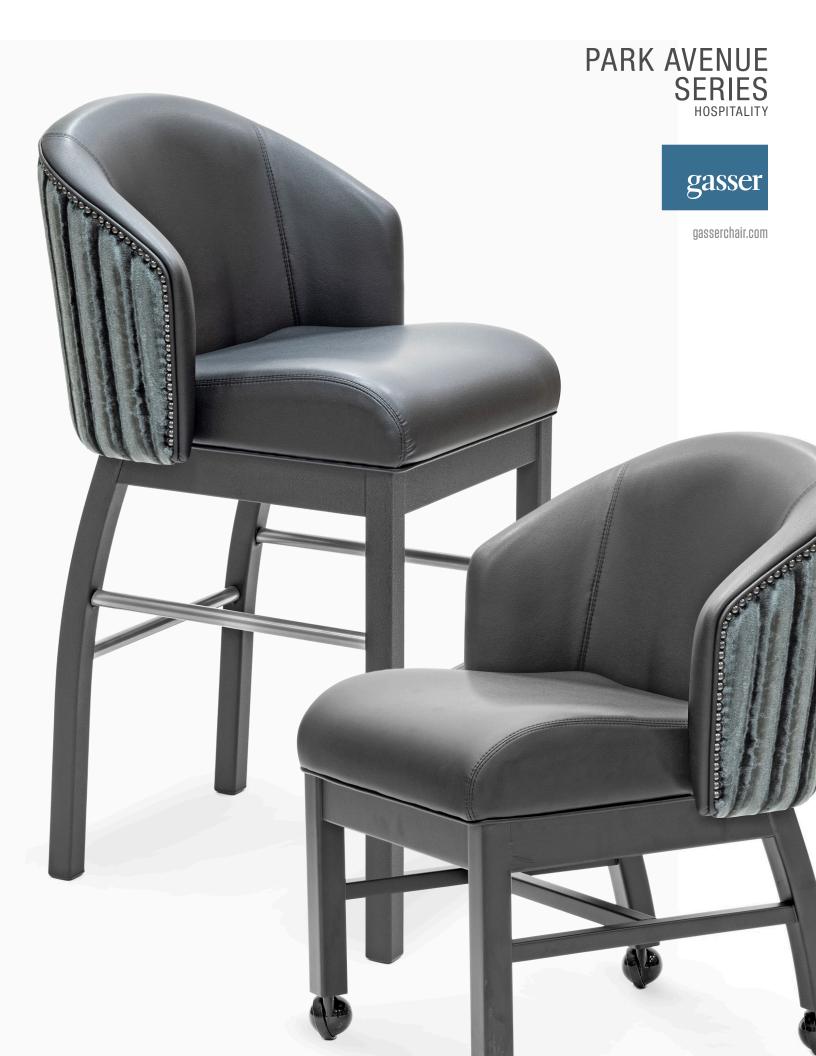

## PARK AVENUE KEY FEATURES

FULLY UPHOLSTERED BACKREST back styles include: fully upholstered, window, wrap-around, and wing back

GASSER'S SIGNATURE FLEX BACK TECHNOLOGY backrest tilt that offers adaptive comfort

HIGH STRENGTH WELDED **ALUMINUM FRAME CONSTRUCTION** accent finish color available on barstool stretchers only

WAVE PROFILE, HI-DENSITY MOLDED FOAM SEAT CUSHION promotes better leg circulation for long-term comfort

OPTIONAL METAL BALL CASTERS **AVAILABLE ON CHAIRS** 

rubber tire casters available for hard surfaces

## PARK AVENUE APPROXIMATE DIMENSIONS

**Overall Height:** 36.3 in / 92 cm

**Overall Width:** 18.0 in / 46 cm

Overall Depth: 23.5 in / 60 cm

Seat Width:

Seat Depth:

19.0 in / 48 cm

18.0 in / 46 cm