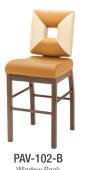

17.8 in / 45 cm

PAV-102-C Window Back

Wrap-Around Back Shown with Optional Metal Ball Casters

Seat Height: 19.0 in / 48 cm Seat Width: 18.0 in / 46 cm Seat Depth: 17.8 in / 45 cm **Overall Height:** 30.5 in / 77 cm **Overall Width:** 22.5 in / 57 cm Overall Depth: 23.0 in / 58 cm