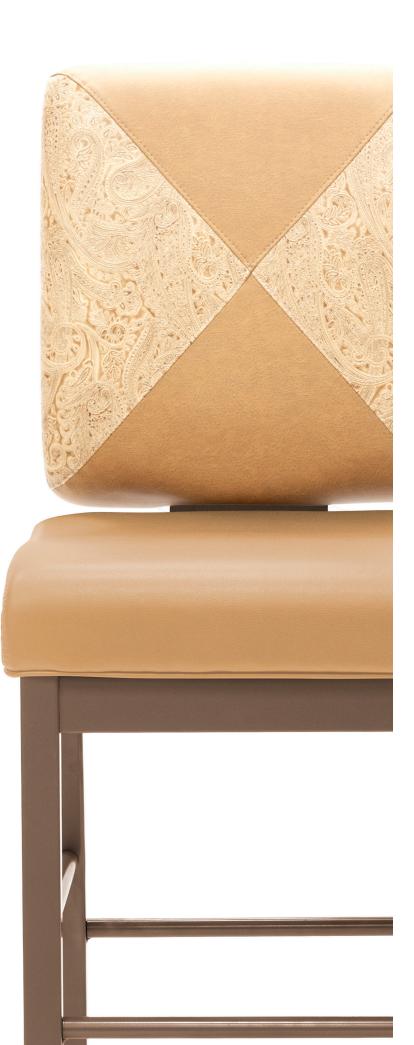

## PARK AVENUE KEY FEATURES

FULLY UPHOLSTERED BACKREST back styles include: fully upholstered, window, wrap-around, and wing back

GASSER'S SIGNATURE FLEX BACK TECHNOLOGY backrest tilt that offers adaptive comfort