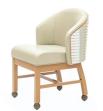

## PARK AVENUE KEY FEATURES

FULLY UPHOLSTERED BACKREST back styles include: fully upholstered, window, wrap-around, and wing back

GASSER'S SIGNATURE FLEX BACK TECHNOLOGY backrest tilt that offers adaptive comfort

HIGH STRENGTH WELDED **ALUMINUM FRAME CONSTRUCTION** accent finish color available on barstool stretchers only

WAVE PROFILE, HI-DENSITY MOLDED FOAM SEAT CUSHION promotes better leg circulation for long-term comfort

OPTIONAL METAL BALL CASTERS **AVAILABLE ON CHAIRS** 

rubber tire casters available for hard surfaces

17.8 in / 45 cm

PAV-102-C Window Back

Wrap-Around Back Shown with Optional Metal Ball Casters

Seat Height: 19.0 in / 48 cm Seat Width: 18.0 in / 46 cm Seat Depth: 17.8 in / 45 cm **Overall Height:** 30.5 in / 77 cm **Overall Width:** 22.5 in / 57 cm Overall Depth: 23.0 in / 58 cm