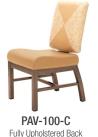

Seat Height: 19.0 in / 48 cm Seat Width: 18.0 in / 46 cm Seat Depth: 19.0 in / 48 cm **Overall Height:** 35.8 in / 91 cm **Overall Width:** 18.0 in / 46 cm Overall Depth: 23.5 in / 60 cm

Fully Upholstered Back