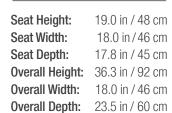

## PARK AVENUE APPROXIMATE DIMENSIONS

**Overall Height:** 36.3 in / 92 cm

**Overall Width:** 18.0 in / 46 cm

Overall Depth: 23.5 in / 60 cm

Seat Width:

Seat Depth:

19.0 in / 48 cm

18.0 in / 46 cm

Seat Height: 19.0 in / 48 cm Seat Width: 18.0 in / 46 cm Seat Depth: 19.0 in / 48 cm **Overall Height:** 35.8 in / 91 cm **Overall Width:** 18.0 in / 46 cm Overall Depth: 23.5 in / 60 cm

Fully Upholstered Back