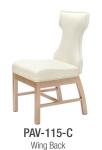

## PARK AVENUE KEY FEATURES

FULLY UPHOLSTERED BACKREST back styles include: fully upholstered, window, wrap-around, and wing back

GASSER'S SIGNATURE FLEX BACK TECHNOLOGY backrest tilt that offers adaptive comfort