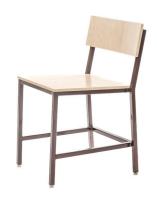

### SVC-100 APPROXIMATE DIMENSIONS

 Seat Height:
 18.0 in (46 cm)

 Seat Width:
 16.3 in (41 cm)

 Seat Depth:
 17.0 in (43 cm)

 Overall Height:
 30.8 in (78 cm)

 Overall Width:
 18.3 in (46 cm)

 Overall Depth:
 20.3 in (52 cm)