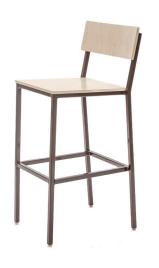

## SVC-100-B APPROXIMATE DIMENSIONS

 Seat Height:
 30.5 in (77 cm)

 Seat Width:
 16.3 in (41 cm)

 Seat Depth:
 17.0 in (43 cm)

 Overall Height:
 40.8 in (104 cm)

 Overall Width:
 18.5 in (47 cm)

 Overall Depth:
 21.0 in (53 cm)