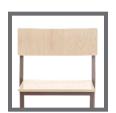

## STEEL VALLEY SERIES



# STEEL VALLEY SERIES KEY FEATURES



WELDED STEEL FRAME CONSTRUCTION

high-strength 4-leg base with welded stretchers



#### WOOD SEAT AND BACKREST

industrial design with multiple color options



#### PREMIUM CARPET GLIDES

superior mobility on carpet optional nylon glide caps available for hard surfaces



## **CUSTOM ETCHED BACK AVAILABLE**

laser etch your logo or design into the back to give your furniture a personalized touch



## SVC-100-B APPROXIMATE DIMENSIONS

 Seat Height:
 30.5 in (77 cm)

 Seat Width:
 16.3 in (41 cm)

 Seat Depth:
 17.0 in (43 cm)

 Overall Height:
 40.8 in (104 cm)

 Overall Width:
 18.5 in (47 cm)

 Overall Depth:
 21.0 in (53 cm)



### SVC-100 APPROXIMATE DIMENSIONS

 Seat Height:
 18.0 in (46 cm)

 Seat Width:
 16.3 in (41 cm)

 Seat Depth:
 17.0 in (43 cm)

 Overall Height:
 30.8 in (78 cm)

 Overall Width:
 18.3 in (46 cm)

 Overall Depth:
 20.3 in (52 cm)

## MANUF