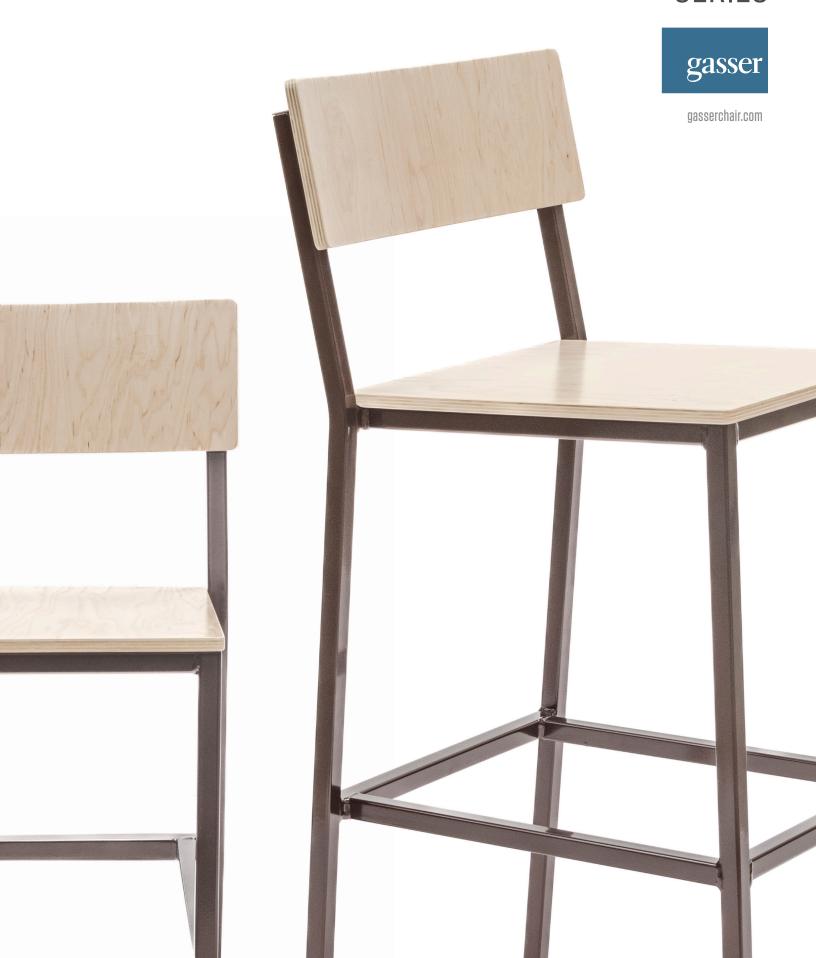

## STEEL VALLEY SERIES

# STEEL VALLEY SERIES KEY FEATURES

WELDED STEEL FRAME CONSTRUCTION

high-strength 4-leg base with welded stretchers

#### WOOD SEAT AND BACKREST

industrial design with multiple color options

## SVC-100-B APPROXIMATE DIMENSIONS

 Seat Height:
 30.5 in (77 cm)

 Seat Width:
 16.3 in (41 cm)

 Seat Depth:
 17.0 in (43 cm)

 Overall Height:
 40.8 in (104 cm)

 Overall Width:
 18.5 in (47 cm)

 Overall Depth:
 21.0 in (53 cm)

### SVC-100 APPROXIMATE DIMENSIONS

 Seat Height:
 18.0 in (46 cm)

 Seat Width:
 16.3 in (41 cm)

 Seat Depth:
 17.0 in (43 cm)

 Overall Height:
 30.8 in (78 cm)

 Overall Width:
 18.3 in (46 cm)

 Overall Depth:
 20.3 in (52 cm)